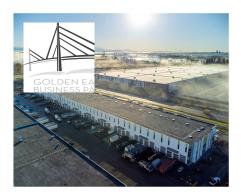

### PITT MEADOWS, BC

# **Golden Ears Business Park III**

ADDRESS: 19265 AIRPORT WAY **CONTACT:** PETER MCFETRIDGE **COMPANY: ONNI GROUP** PHONE: 604.688.8783 AVAILABILITY: #301B 1,496 SF Available Immediately #325A 1,515 SF Available Immediately #325B 1,515 SF Available Immediately #325C 1,500 SF Available Immediately

BUILDING FEATURES:

- Small bay opportunities available
- 32' clear ceiling height
- Energy efficient LED lighting
- ESFR sprinkler system
- Dock equipment (hydraulic levelers, bumpers, and concrete apron)

LEARN MORE

- Surrounded by 3 million square feet of industrial warehouse and growing residential area
- I-3 Zoning includes brewery, restaurant and commissary kitchen use