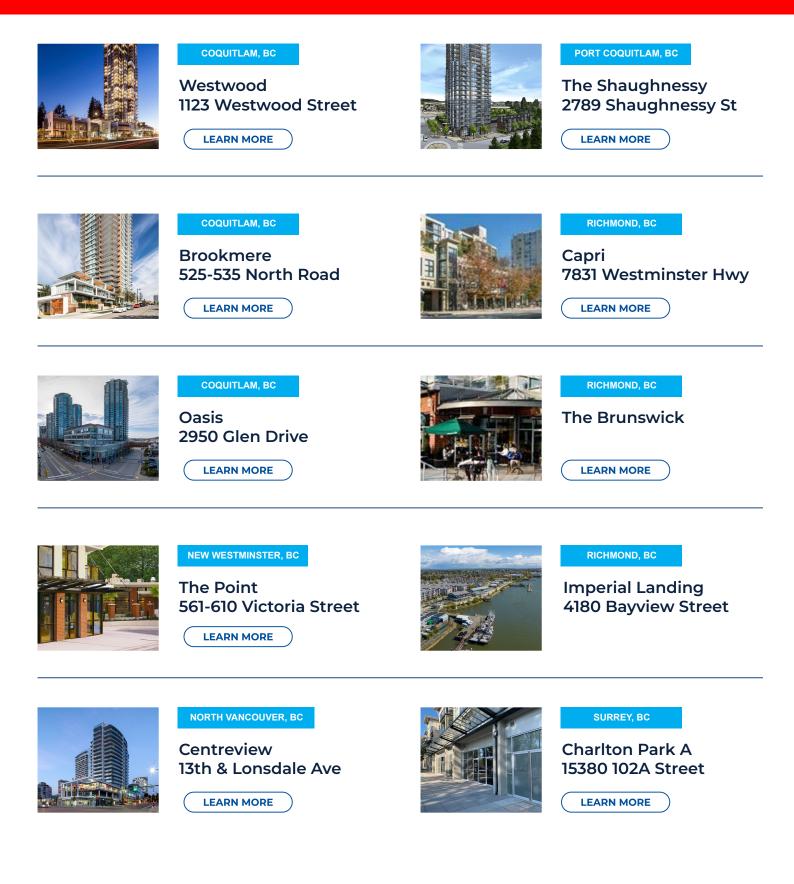

AVAILABILITY: 60,000 SF Available Q2 2026

#### **PROJECT FEATURES:**

- 50-acre site neighboring Costco, Home Depot, Save- On-Foods and many others
- Anchored by Walmart, Canadian Tire, Mark's, and Shoppers Drug Mart
- High traffic counts and all-directional access
- Will turnkey space
- Centered by an outdoor plaza and surrounding rental homes
- Ground floor commercial
- Additional 200 residential units directly above

LEARN MORE



### RICHMOND, BC

### Riva

ADDRESS: 7811 ALDERBRIDGE WAY CONTACT: HILARY TURNBULL COMPANY: ONNI GROUP PHONE: 604.488.8988 AVAILABILITY: CRU 2,960 SF (Demise options) Available Q2 2026

#### PROJECT FEATURES:

- Final phase of the Riva mixed use development
- Approx. 160 residential units
- Located across from Middle Arm Park in Richmond

# **FULLY LEASED**



# **FULLY LEASED**



### SURREY, BC

**Charlton Park C** 10180 153rd Street



VANCOUVER, BC



VANCOUVER, BC

V6A 221 Union Street

LEARN MORE





**Cambie Gardens** 

**Cambie & Heather Street** 



### VANCOUVER, BC

Block 100 1695 Main Street

LEARN MORE



VANCOUVER, BC

Encore (8 Park Lawn Road)



VANCOUVER, BC

Robson 550 Robson Street



VANCOUVER, BC

Northwest 8199 Cambie Street

LEARN MORE



VANCOUVER, BC

The Charleson 1936 Richards Street



VANCOUVER, BC

Seymour **1022 Seymour Street** 

LEARN MORE



RICHMOND, BC

Ora 6951 ELMBRIDGE

# **FULLY LEASED**



NEW WESTMINSTER, BC

The Royal East 26th Royal Avenue



TORONTO

The Garrison 177 Fort York Blvd



The Jasper 10115 - 100A Street

EDMONTON, AB



TORONTO, ON

LEARN MORE

The Yards (Toronto)



Westlake Village 22