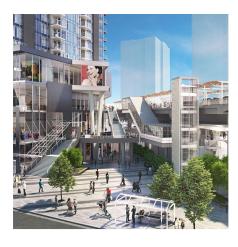

# Pine & Glen

ADDRESS: 3022 GLEN DRIVE, COQUITLAM

CONTACT: HILARY TURNBULL COMPANY: ONNI GROUP PHONE: 604.488.8988

### **AVAILABILITY**

| Level 2 Office | 9,844 SF | Available Q1 2027 |
|----------------|----------|-------------------|
| Level 3 Office | 9,133 SF | Available Q1 2027 |
| Level 5 Office | 8,162 SF | Available Q1 2027 |
| Level 6 Office | 8 396 SF | Available O1 2027 |

### **BUILDING FEATURES:**

- Mixed-use development in the heart of Coquitlam
- Over 900 residential units, 35,000 SF of office space, and 13,000 SF of ground floor retail space.
- Transit-oriented site, within walking distance to both Coquitlam central and Lafarge Lake /Douglas Skytrain Stations