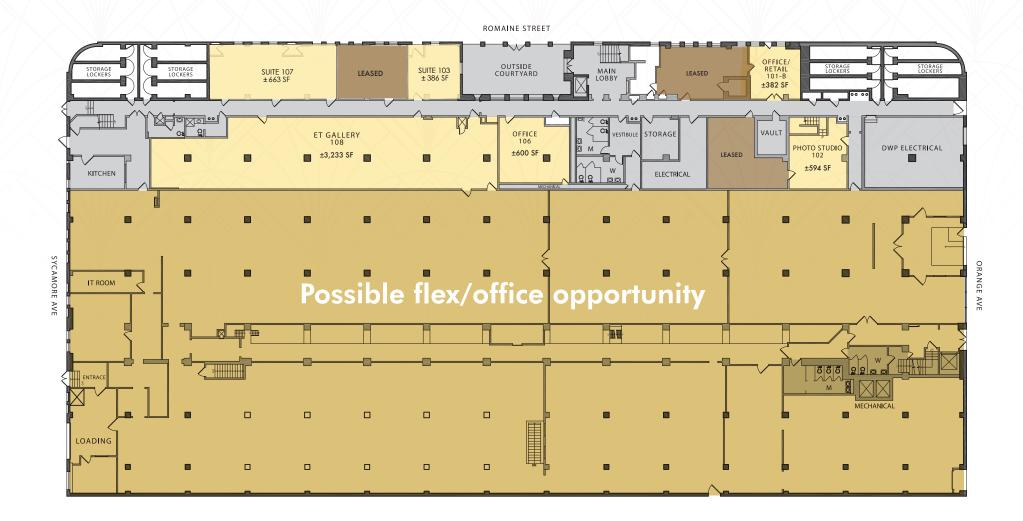

### FLOOR PLANS

First Floor | 250 SF – 17,585 SF (Opportunity for up to 40,000 SF of Office/Flex)