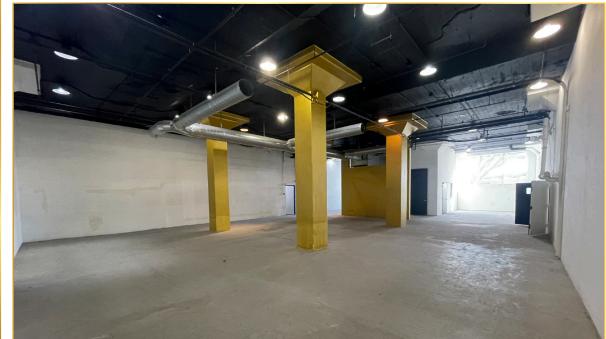

### PROPERTY PHOTOS

### SPACE AVAILABLE

Excellent for all Creative Users. Beautiful high-ceiling, polished concrete & carpeted suites ranging from  $\pm400$  SF – 8,000 SF