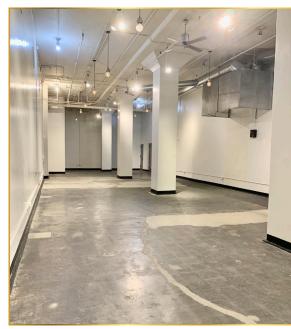

### PROPERTY PHOTOS

### SPACE AVAILABLE

Excellent for all Creative Users. Beautiful high-ceiling, polished concrete & carpeted suites ranging from  $\pm400$  SF – 8,000 SF