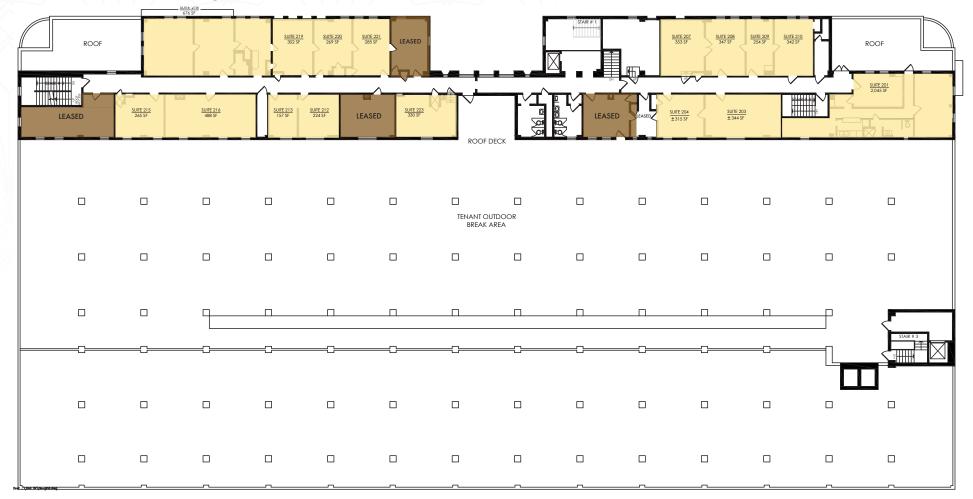

eative space with 15' ceiling heights
- 112 parking stalls @ \$250 per month
- Space can be used as a studio, gallery, post-production, gaming, or possible Life Science/Biotech conversion
- The area has a variety of retail options, including restaurants, galleries, and shops like Tartine, Sightglass Coffee, Gigi's, Mizlala, Jeffrey Deitch Gallery and more



### SPACE AVAILABLE

Excellent for all Creative Users. Beautiful high-ceiling, polished concrete & carpeted suites ranging from  $\pm400$  SF – 8,000 SF

### **LEASE RATE** Negotiable

**LEASE TERM** Negotiable PARKING 112 parking stalls @ \$250 per month

### PROPERTY PHOTOS











### FLOOR PLANS

First Floor | 250 SF – 17,585 SF (Opportunity for up to 40,000 SF of Office/Flex)



# FLOOR PLANS

Second Floor | 300 SF - 8,507 SF



### PROPERTY PHOTOS









## **AMENITIES**

### **RETAIL & SHOPPING**

### 1. Ralphs

- 2. Sprouts
- 3. 99¢ Only Stores
- 4. Trader Joes
- 5. Walgreen's
- **Burke Williams** 6.
- 7. Supervinvl
- Just One Eye 8.
- 9. **Digital Optics**
- West Hollywood Gateway 10.
  - » Best Buy
  - » BevMo
  - » Crazy Rock'n Sushi
  - » Formosa Café
  - » Jersey Mikes
  - » Mendocino Farms
  - » Starbucks
  - » Taraet
  - » Ulta Beauty
  - » Verizon

### **RESTAURANTS & QSR**

- 11. McDonalds
- 12. Shakey's Pizza
- Pink's 13.
- Starbucks 14.
- Mozza 15.
- Sightglass Coffee 16.
- 17. Salt's Cure Trejo's Coffee & Donuts 18.
- Tartine Sycamore 19.
- Mr. T Los Angles 20.
- 21. Mother Tongue
- Gigi's 22.
- 23. Mizlala Sycamore
- 24. The Melt
- 25
- Jack in the Box

- 26. FotoKem Hollywood 27. BuzzFeed 28.