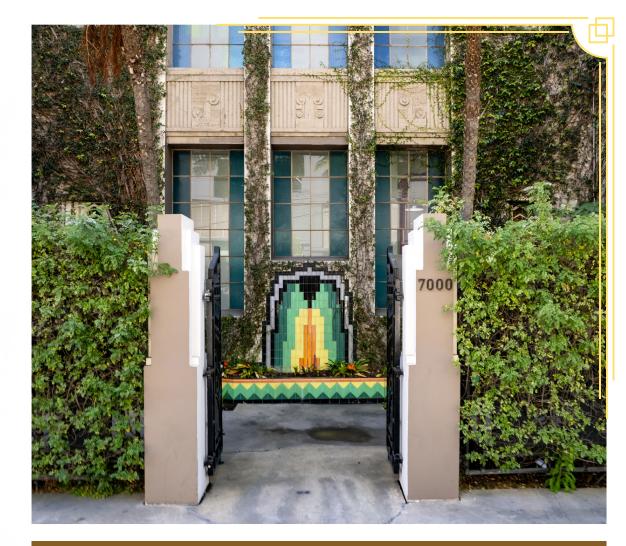

### PROPERTY HIGHLGHTS

- Located at the historic and busy intersection of Romaine and Sycamore
- Historic Cultural Monument
- Wrought-iron art deco gates
- Beautiful entry with multicolored fountain and stained glass
- Mixed creative space with 15' ceiling heights
- 112 parking stalls @ \$250 per month
- Space can be used as a studio, gallery, post-production, gaming, or possible Life Science/Biotech conversion
- The area has a variety of retail options, including restaurants, galleries, and shops like Tartine, Sightglass Coffee, Gigi's, Mizlala, Jeffrey Deitch Gallery and more

### SPACE AVAILABLE

Excellent for all Creative Users. Beautiful high-ceiling, polished concrete & carpeted suites ranging from  $\pm400$  SF – 8,000 SF