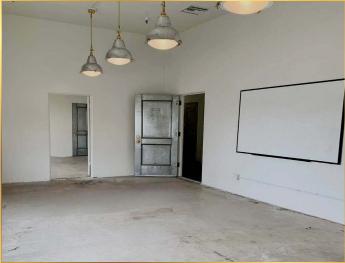

on of Romaine and Sycamore
- Historic Cultural Monument
- Wrought-iron art deco gates
- Beautiful entry with multicolored fountain and stained glass
- Mixed creative space with 15' ceiling heights
- 112 parking stalls @ \$250 per month
- Space can be used as a studio, gallery, post-production, gaming, or possible Life Science/Biotech conversion
- The area has a variety of retail options, including restaurants, galleries, and shops like Tartine, Sightglass Coffee, Gigi's, Mizlala, Jeffrey Deitch Gallery and more



### SPACE AVAILABLE

Excellent for all Creative Users. Beautiful high-ceiling, polished concrete & carpeted suites ranging from  $\pm400$  SF – 8,000 SF

### **LEASE RATE** Negotiable

**LEASE TERM** Negotiable PARKING 112 parking stalls @ \$250 per month

### PROPERTY PHOTOS











### FLOOR PLANS

First Floor | 250 SF – 17,585 SF (Opportunity for up to 40,000 SF of Office/Flex)



# FLOOR PLANS

Second Floor | 300 SF - 8,507 SF



### PROPERTY PHOTOS









## **AMENITIES**

### **RETAIL & SHOPPING**

### 1. Ralphs

- 2. Sprouts
- 3. 99¢ Only Stores
- 4. Trader Joes
- 5. Walgreen's
- **Burke Williams** 6.
- 7. Supervinvl
- Just One Eye 8.
- 9. **Digital Optics**
- West Hollywood Gateway 10.
  - » Best Buy
  - » BevMo
  - » Crazy Rock'n Sushi
  - » Formosa Café
  - » Jersey Mikes
  - » Mendocino Farms
  - » Starbucks
  - » Taraet
  - » Ulta Beauty
  - » Verizon

### **RESTAURANTS & QSR**

- 11. McDonalds
- 12. Shakey's Pizza
- Pink's 13.
- Starbucks 14.
- Mozza 15.
- Sightglass Coffee 16.
- 17. Salt's Cure Trejo's Coffee & Donuts 18.
- Tartine Sycamore 19.