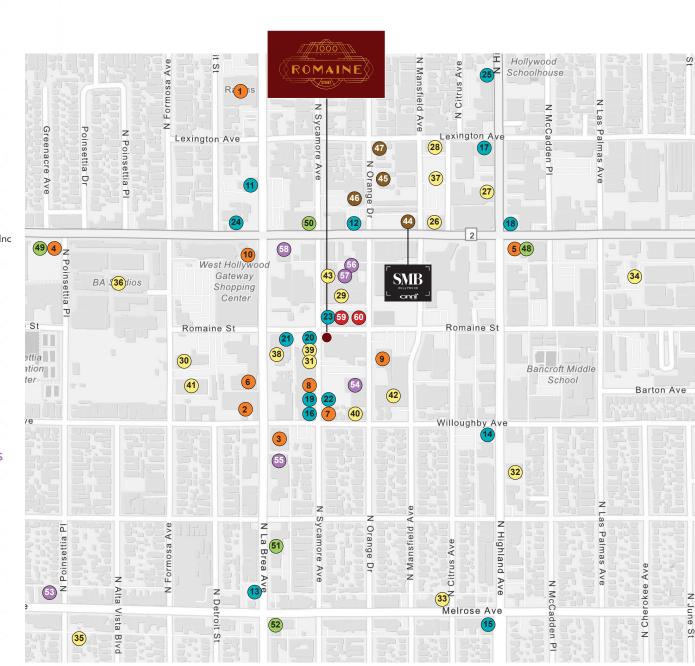

### **RETAIL & SHOPPING**

### 1. Ralphs

- 2. Sprouts
- 3. 99¢ Only Stores
- 4. Trader Joes
- 5. Walgreen's
- **Burke Williams** 6.
- 7. Supervinvl
- Just One Eye 8.
- 9. **Digital Optics**
- West Hollywood Gateway 10.
  - » Best Buy
  - » BevMo
  - » Crazy Rock'n Sushi
  - » Formosa Café
  - » Jersey Mikes
  - » Mendocino Farms
  - » Starbucks
  - » Taraet
  - » Ulta Beauty
  - » Verizon

### **RESTAURANTS & QSR**

- 11. McDonalds
- 12. Shakey's Pizza
- Pink's 13.
- Starbucks 14.
- Mozza 15.
- Sightglass Coffee 16.
- 17. Salt's Cure Trejo's Coffee & Donuts 18.
- Tartine Sycamore 19.
- Mr. T Los Angles 20.
- 21. Mother Tongue
- Gigi's 22.
- 23. Mizlala Sycamore
- 24. The Melt
- 25
- Jack in the Box

- 26. FotoKem Hollywood 27. BuzzFeed 28.
- Periscope Post & Audio MTI Film 29.
- 30. DMV

**BUSINESS** 

- 31. Sirius XM
- 32. Stampede
- Meteora 33.
- 34. Sunset Studios
- 35. Junk
- 36. The Lot at Formosa
- 37. Ingenuity Studios
- 38. HEIMAT
- 39 Roc Nation
- 40. Trigg Industries International, Inc
- 41. Dust Studios
- 42 Chrome Hearts
- **Record Plant** 43.

### HOUSING

- 44. SMB Hollywood by Onni
- 45. Orange Flats
- 46. North Orange
- 47. Sol Hollywood

### BANKING

- 48. Bank of the West
- 49. Wells Fargo
- 50. Chase Bank
- 51. US Bank
- 52. Wells Fargo

### **ENTERTAINMENT & GALLERIES**

- 53. The Groudlings
- 54. Jeffrey Deitch
- 55. The Hole
- Accidental Chaos 56.
- 57. Deviant Art
- Carpenters Workshop Gallery 58.

### **MEDICAL**

- 59. Kaiser
- 60. Los Angeles Medical Center