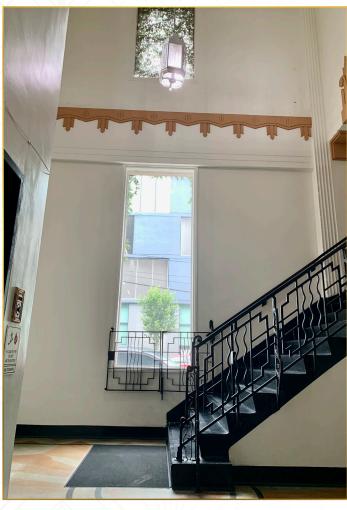

### PROPERTY PHOTOS

### PROPERTY HIGHLGHTS

- Located at the historic and busy intersection of Romaine and Sycamore
- Historic Cultural Monument
- Wrought-iron art deco gates
- Beautiful entry with multicolored fountain and stained glass
- Mixed creative space with 15' ceiling heights
- 112 parking stalls @ \$250 per month
- Space can be used as a studio, gallery, post-production, gaming, or possible Life Science/Biotech conversion
- The area has a variety of retail options, including restaurants, galleries, and shops like Tartine, Sightglass Coffee, Gigi's, Mizlala, Jeffrey Deitch Gallery and more