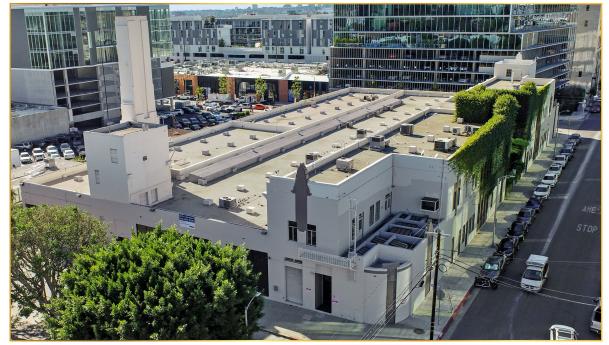

of Romaine and Sycamore
- Historic Cultural Monument
- Wrought-iron art deco gates
- Beautiful entry with multicolored fountain and stained glass
- Mixed creative space with 15' ceiling heights
- 112 parking stalls @ \$250 per month
- Space can be used as a studio, gallery, post-production, gaming, or possible Life Science/Biotech conversion
- The area has a variety of retail options, including restaurants, galleries, and shops like Tartine, Sightglass Coffee, Gigi's, Mizlala, Jeffrey Deitch Gallery and more



### SPACE AVAILABLE

Excellent for all Creative Users. Beautiful high-ceiling, polished concrete & carpeted suites ranging from  $\pm400$  SF – 8,000 SF

### **LEASE RATE** Negotiable

**LEASE TERM** Negotiable PARKING 112 parking stalls @ \$250 per month

### PROPERTY PHOTOS











### FLOOR PLANS

First Floor | 250 SF – 17,585 SF (Opportunity for up to 40,000 SF of Office/Flex)



# FLOOR PLANS

Second Floor | 300 SF - 8,507 SF



### PROPERTY PHOTOS









## **AMENITIES**

### **RETAIL & SHOPPING**

### 1. Ralphs

- 2. Sprouts
- 3. 99¢ Only Stores
- 4. Trader Joes
- 5. Walgreen's
- **Burke Williams** 6.
- 7. Supervinvl
- Just One Eye 8.
- 9. **Digital Optics**
- West Hollywood Gateway 10.
  - » Best Buy
  - » BevMo
  - » Crazy Rock'n Sushi
  - » Formosa Café
  - » Jersey Mikes
  - » Mendocino Farms
  - » Starbucks
  - » Taraet
  - » Ulta Beauty
  - » Verizon

### **RESTAURANTS & QSR**

- 11. McDonalds
- 12. Shakey's Pizza
- Pink's 13.
- Starbucks 14.
- Mozza 15.
- Sightglass Coffee 16.
- 17. Salt's Cure Trejo's Coffee & Donuts 18.
- Tartine Sycamore 19.
-