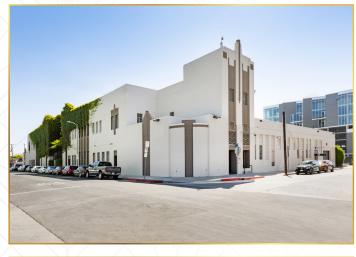

tion of Romaine and Sycamore
- Historic Cultural Monument
- Wrought-iron art deco gates
- Beautiful entry with multicolored fountain and stained glass
- Mixed creative space with 15' ceiling heights
- 112 parking stalls @ \$250 per month
- Space can be used as a studio, gallery, post-production, gaming, or possible Life Science/Biotech conversion
- The area has a variety of retail options, including restaurants, galleries, and shops like Tartine, Sightglass Coffee, Gigi's, Mizlala, Jeffrey Deitch Gallery and more



### SPACE AVAILABLE

Excellent for all Creative Users. Beautiful high-ceiling, polished concrete & carpeted suites ranging from  $\pm400$  SF – 8,000 SF

### **LEASE RATE** Negotiable

**LEASE TERM** Negotiable PARKING 112 parking stalls @ \$250 per month

### PROPERTY PHOTOS











### FLOOR PLANS

First Floor | 250 SF – 17,585 SF (Opportunity for up to 40,000 SF of Office/Flex)



# FLOOR PLANS

Second Floor | 300 SF - 8,507 SF



### PROPERTY PHOTOS









## **AMENITIES**

### **RETAIL & SHOPPING**

### 1. Ralphs

- 2. Sprouts
- 3. 99¢ Only Stores
- 4. Trader Joes
- 5. Walgreen's
- **Burke Williams** 6.
- 7. Supervinvl
- Just One Eye 8.
- 9. **Digital Optics**
- West Hollywood Gateway 10.
  - » Best Buy
  - » BevMo
  - » Crazy Rock'n Sushi
  - » Formosa Café
  - » Jersey Mikes
  - » Mendocino Farms
  - » Starbucks
  - » Taraet
  - » Ulta Beauty
  - » Verizon

### **RESTAURANTS & QSR**

- 11. McDonalds
- 12. Shakey's Pizza
- Pink's 13.
- Starbucks 14.
- Mozza 15.
- Sightglass Coffee 16.
- 17. Salt's Cure Trejo's Coffee & Donuts 18.
- Tartine Sycamore 19