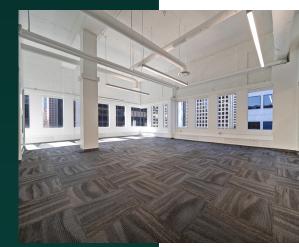

# Overview

535 Thurlow Street is situated on the west side of Thurlow Street between Melville and West Hastings Streets, in the heart of Vancouver's Central Business District.

Several amenities compliment the area including restaurants, hotels, several financial institutions and the Bentall Centre and Burrard Station within one block.

# **ASKING RENT**

Contact Agents for Details

# **ADDITIONAL RENT**

\$16.05 (2024) + management fee

# **UNDERGROUND PARKING**

Available





# Availabilities

UNIT/SUITE # LEASE TYPE SQ FT POSSESSION DATE

802 Direct 2,285 Immediately DETAILS







# SUITE

Available immediately.

2,285 SF















# Leasing Inquiries

### **ANDREW ASTLES**

Associate Vice President +1 604 998 6045 andrew.astles@jll.com

### **SCOTT MACDONALD\***

Executive Vice President +16049986020 scott.macdonald@jll.com

Although information has been obtained from sources deemed reliable, neither Owner nor JLL makes any guarantees, warranties or representations, express or implied, as to the completeness or accuracy as to the information contained herein. Any projections, opinions, assumptions or estimates used are for example only. There may be differences between projected and actual results, and those differences may be material. The Property may be withdrawn without notice. Neither Owner nor JLL accepts any liability for any loss or damage suffered by any party resulting from reliance on this informa