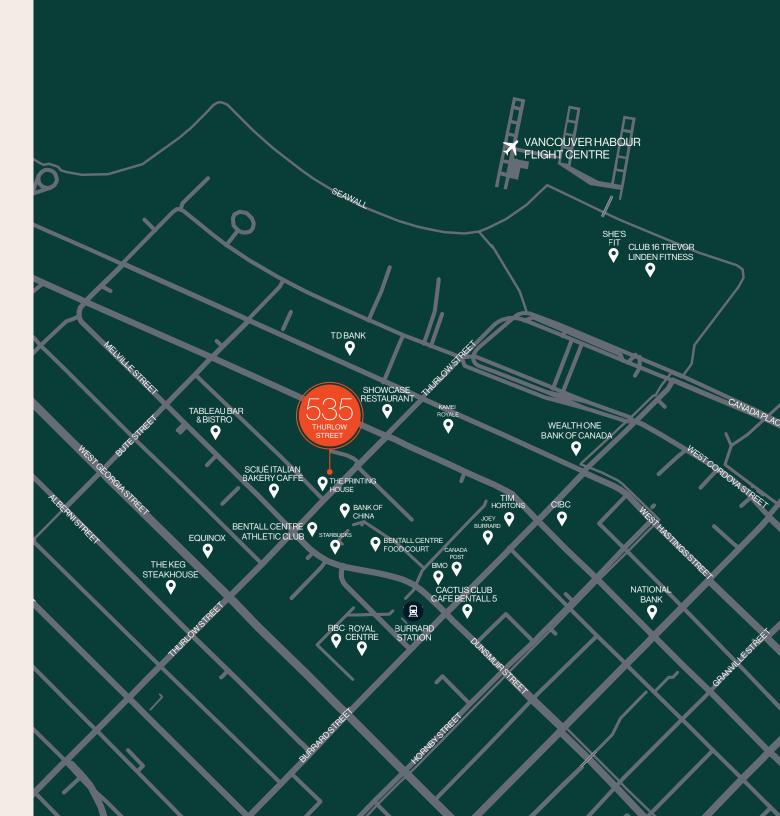

# Overview

535 Thurlow Street is situated on the west side of Thurlow Street between Melville and West Hastings Streets, in the heart of Vancouver's Central Business District.

Several amenities compliment the area including restaurants, hotels, several financial institutions and the Bentall Centre and Burrard Station within one block.