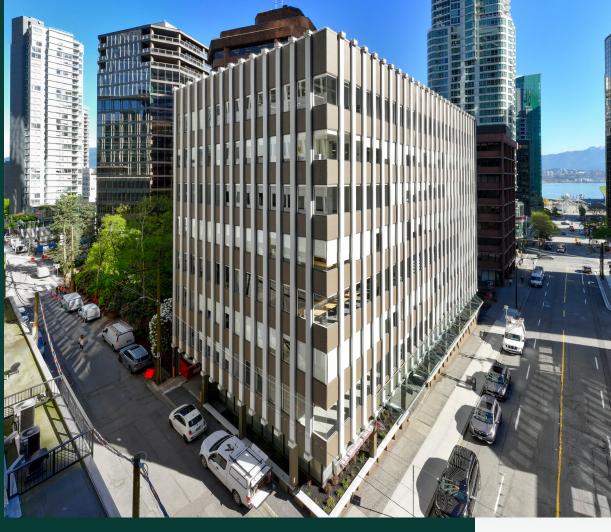

# Overview

535 Thurlow Street is situated on the west side of Thurlow Street between Melville and West Hastings Streets, in the heart of Vancouver's Central Business District.

Several amenities compliment the area including restaurants, hotels, several financial institutions and the Bentall Centre and Burrard Station within one block.