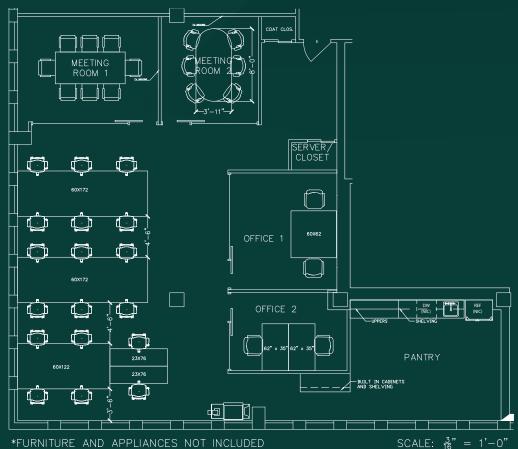

# Availabilities

UNIT/SUITE # LEASE TYPE SQ FT POSSESSION DATE

802 Direct 2,285 Immediately DETAILS

# SUITE

Available immediately.

2,285 SF