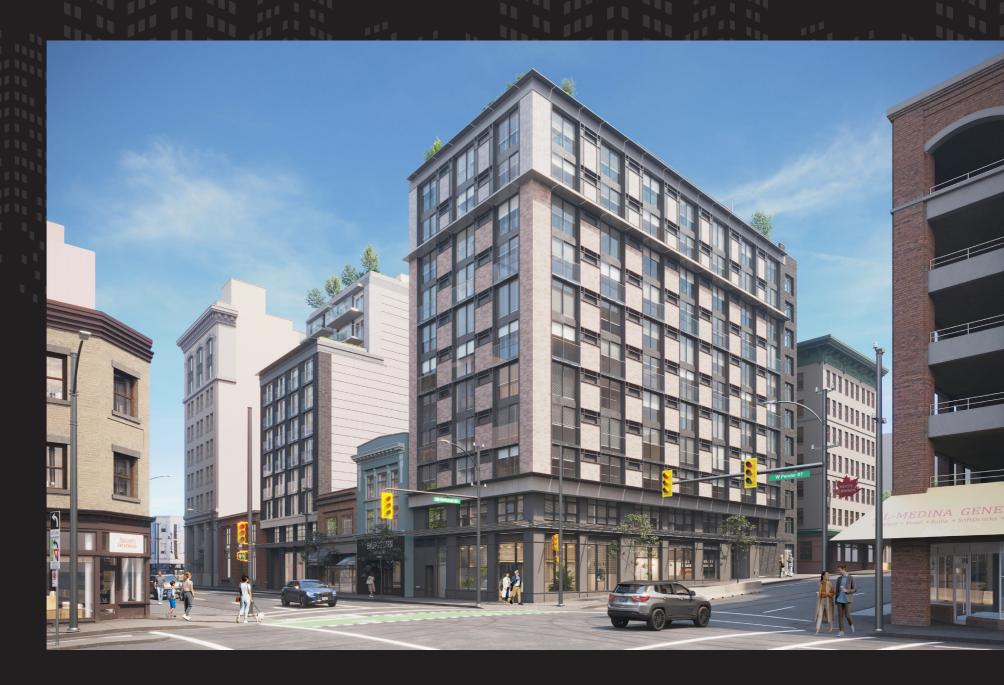

### RICHARDS & PENDER

# Retail Space For Lease

Opportunities ranging from 1,000 - 1,600 SF Expected Completion Q4 2023

A Natural, Urban Community In An Unrivaled Location Pender and Richards is the Onni Group's newest downtown development, consisting of 140 residential units and 3 ground floor, high-exposure CRU's. Located in the heart of downtown Vancouver, surrounded by significant office and residential density and a five-minute walk to both the Granville and Waterfront Skytrain stations. The property is zoned Downtown District DD, allowing for a variety of uses.

## The Opportunity

- Three CRU opportunities in downtown Vancouver
- Approximately 140 residential units above
- Excellent Signage Opportunities
- 14 16' Clear Ceiling Height
- Significant Natural Light