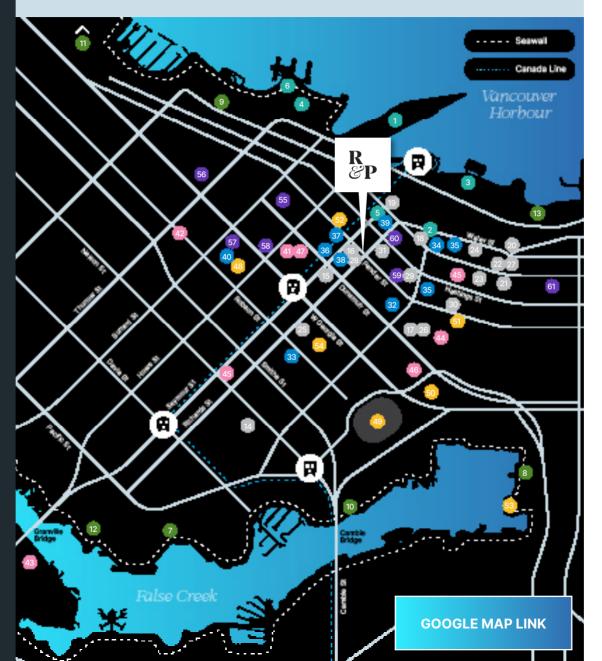

#### POINTS OF INTEREST

- Canada Place
- Gastown Steam Clock
- Vancouver Convention
- Vancouver Lookout
- Harbour Air Seaplanes

#### **GREEN SPACES**

- David Lam Park
- Creekside Park
- Harbour Green Park
- Coopers' Park
- Stanley Park
- 12. George Wainborn Park
- 13. Crab Park

#### **EAT & DRINK**

- Tacofino
- Peaceful Restaurant
- Browns Social Cafe
- 17. Chambar
- 18. Water St Café
- Rogue Kitchen & Wetbar
- 20. Local Public Eatery
- 21. Di Beppe
- 22. The Greek
- 23. GRETA Bar
- The Lamplighter
- 25. Café Medina
- 26. Jam Cafe
- 27. Blarney Stone
- Cartems Doughnuts
- 29. Nemesis Coffee
- Pint Public House
- 31. Poke Guy

### **EDUCATION**

#### 32. VCC

- 33. Blanche Macdonald
- 34. John Casablancas
- 35. Vancouver Film School
- 36. BCIT Downtown Campus
- 37 VCAD
- 38. Adler University
- 39. SFU Downtown Campus
- 40. UBC Downtown Campus

#### **SHOPPING & DAILY** CONVENIENCES

- 41. Pacific Centre
- 42. Robson Street
- 43. Granville Island
- 44. T&T Supermarket
- 45. Nesters Market
- 46. Costco
- 47. Meinhart Fine Foods

#### **ARTS & ENTERTAINMENT**

- 48. Vancouver Art Gallery
- 49. BC Place
- 50. Rogers Arena
- 51. Cineplex Odeon
- 52. One Under
- 53. Science World
- 54. Vancouver Public Library

#### **FITNESS & WELLNESS**

- 55. YWCA Health + Fitness Centre
- 56. Equinox
- 57. Absolute Spa at Fairmont Hotel Vancouver
- 58. Sense, A Rosewood Spa
- 59. Yard Athletics
- 60. Lagree West
- 61. CrossFit 604