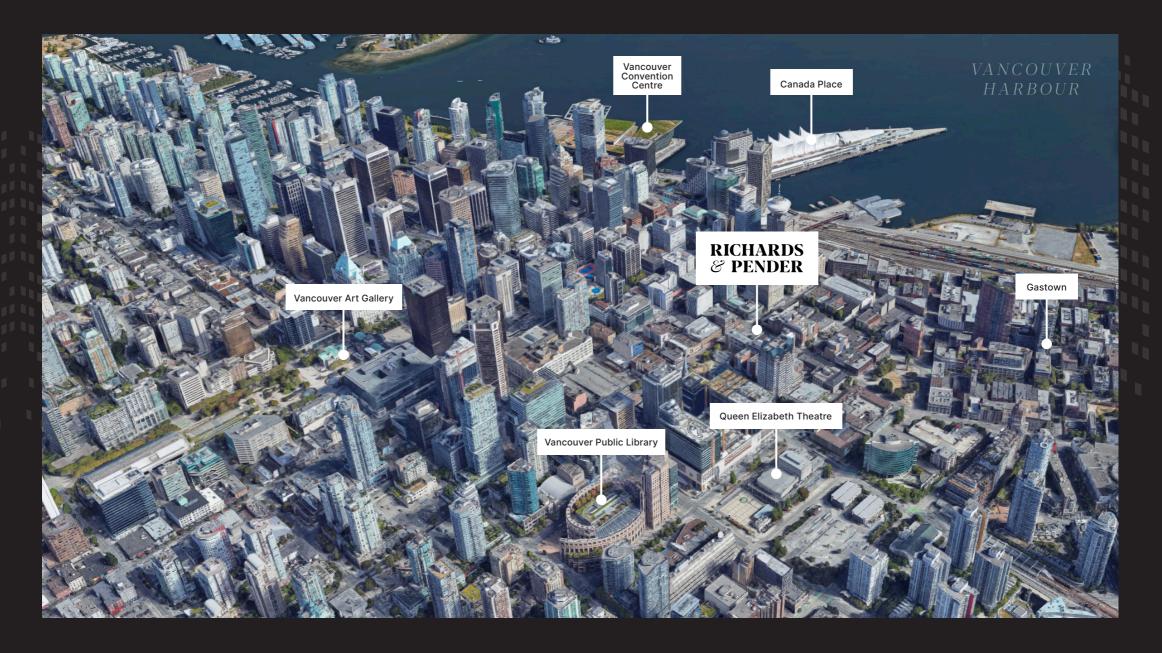

# Retail Space For Lease

Opportunities ranging from 1,000 - 1,600 SF Expected Completion Q4 2023

A Natural, Urban Community In An Unrivaled Location Pender and Richards is the Onni Group's newest downtown development, consisting of 140 residential units and 3 ground floor, high-exposure CRU's. Located in the heart of downtown Vancouver, surrounded by significant office and residential density and a five-minute walk to both the Granville and Waterfront Skytrain stations. The property is zoned Downtown District DD, allowing for a variety of uses.

#### HISTORIC GASTOWN

Known for it's charming cobblestone streets and Victoria architecture. Gastown offers a unique blend of old-world charm and contemporary flair, with trendy boutiques. eclectic shops, and a diverse culinary scene.

#### **CANADA LINE SKYTRAIN STATION**

Located just a short 5-minute walk from the Canada Line Skytrain Station, Richards & Pender offers convenient access for effortless travel across the city and beyond.