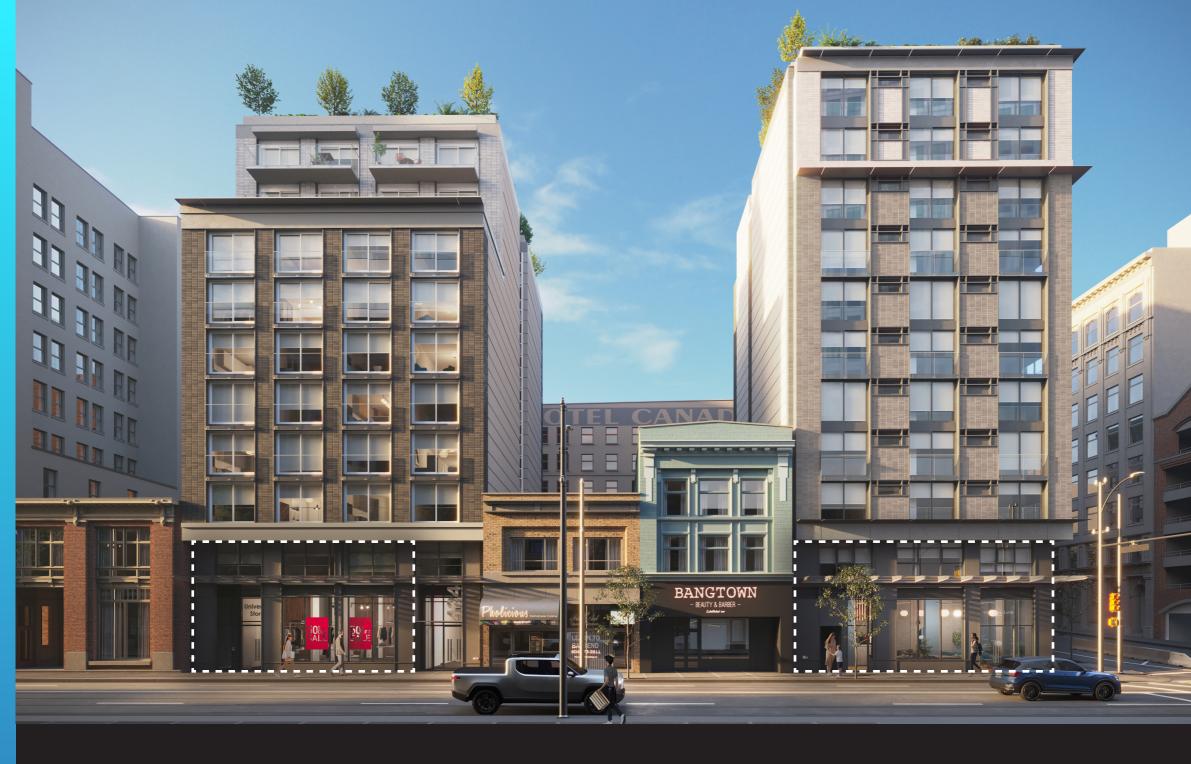

# Retail Space For Lease

Opportunities ranging from 1,000 - 1,600 SF Expected Completion Q4 2023

A Natural, Urban Community In An Unrivaled Location Pender and Richards is the Onni Group's newest downtown development, consisting of 140 residential units and 3 ground floor, high-exposure CRU's. Located in the heart of downtown Vancouver, surrounded by significant office and residential density and a five-minute walk to both the Granville and Waterfront Skytrain stations. The property is zoned Downtown District DD, allowing for a variety of uses.

## The Opportunity

- Three CRU opportunities in downtown Vancouver
- Approximately 140 residential units above
- Excellent Signage Opportunities
- 14 16' Clear Ceiling Height
- Significant Natural Light

- Venting Opportunities
- Patio Potential
- Secure Bicycle Parking
- Availability Q4 2023