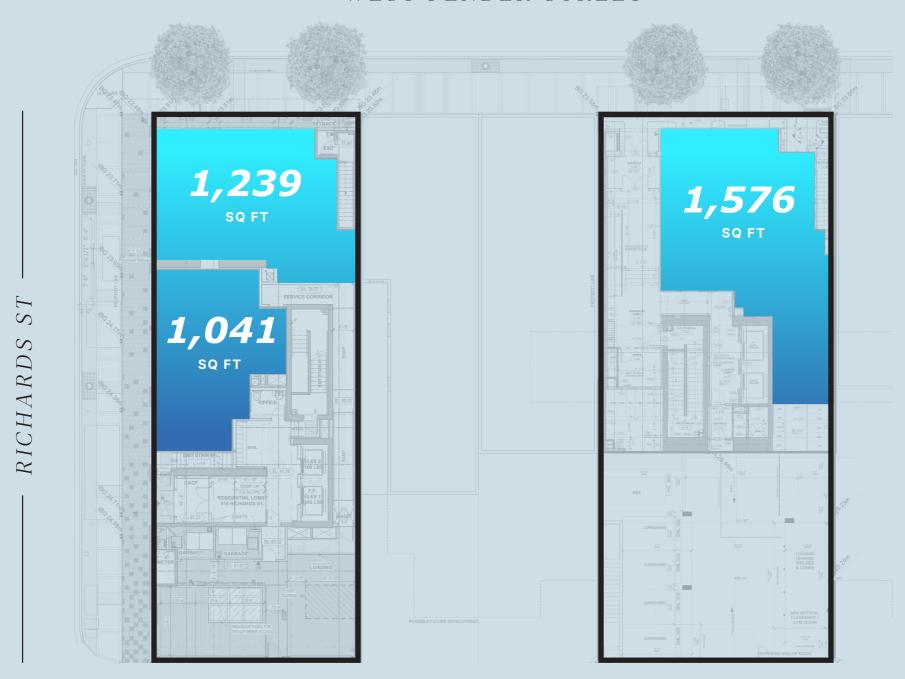

# Retail Space For Lease

Opportunities ranging from 1,000 - 1,600 SF Expected Completion Q4 2023

A Natural, Urban Community In An Unrivaled Location Pender and Richards is the Onni Group's newest downtown development, consisting of 140 residential units and 3 ground floor, high-exposure CRU's. Located in the heart of downtown Vancouver, surrounded by significant office and residential density and a five-minute walk to both the Granville and Waterfront Skytrain stations. The property is zoned Downtown District DD, allowing for a variety of uses.

## The Opportunity

- Three CRU opportunities in downtown Vancouver
- Approximately 140 residential units above
- Excellent Signage Opportunities
- 14 16' Clear Ceiling Height
- Significant Natural Light

- Venting Opportunities
- Patio Potential
- Secure Bicycle Parking
- Availability Q4 2023