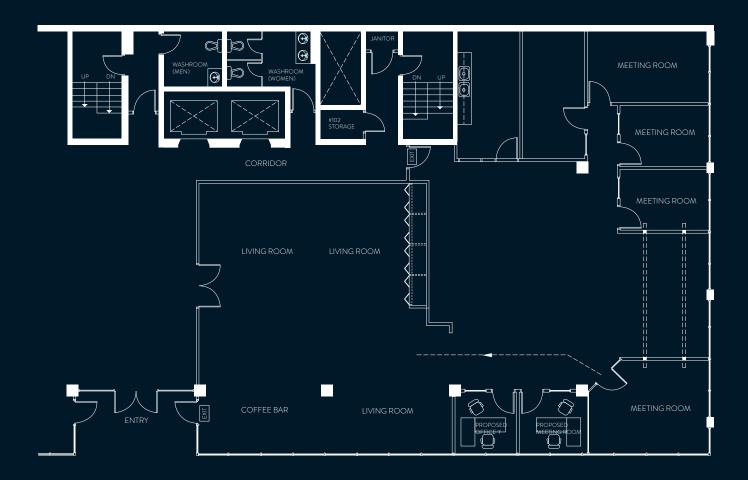

## **AVAILABILITIES**

| UNIT/SUITE# | LEASE TYPE | SQ FT | POSSESSION DATE |         |
|-------------|------------|-------|-----------------|---------|
| 100         | Direct     | 3,866 | 2023-08-01      | DETAILS |
| 207         | Direct     | 2,683 | Under Contract  | DETAILS |
| 408         | Direct     | 2,289 | Immediately     | DETAILS |
| 410         | Direct     | 3,000 | Immediately     | DETAILS |
| 601         | Direct     | 4,566 | Immediately     | DETAILS |
| 603         | Direct     | 1,200 | Immediately     | DETAILS |
| 604         | Direct     | 2,453 | Immediately     | DETAILS |

# **207**2,683 SF (Under Contract)

- New improvements under construction
- Three offices
- Efficient open work area with the option to include a large boardroom

Conceptual Floor Plan

408 2,289 SF

Modern design with open ceiling and LED lighting, efficient layout with one meeting room, breakout room, kitchenette and server room.