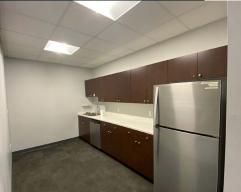

## 100 3,866 SF

14' ceilings with signage opportunity, this main floor entry way boast a modern and bright design with open ceiling concept and LED lighting. And abundance of open work space, five offices, meeting room and a kitchenette.

# 410 3,000 SF

Five offices, two meeting rooms, kitchenette, server room and efficient open workspace.

# 60 1 4,566 SF

Bright and modern plug'n'play suite with elevator exposure. Layout consists of 4-6 offices and meeting rooms, efficient open work area and kitchenette. Reception, storage and server room.

# 603 1,200 SF

Bright premises with open ceiling and LED lighting. The landlord will install a kitchenette in addition to any other preferred modifications.

# 604 2,453 SF

Efficient open plan premises with three offices and a kitchenette. New ceiling and LED are present throughout, the landlord can construct additional modifications upon request.

Andrew Astles +1 604 998 6045 andrew.astles@jll.com