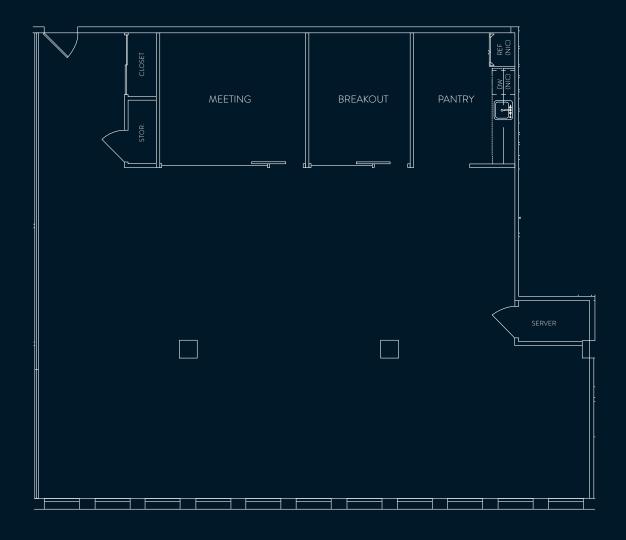

# **207**2,683 SF (Under Contract)

- New improvements under construction
- Three offices
- Efficient open work area with the option to include a large boardroom

Conceptual Floor Plan

408 2,289 SF

Modern design with open ceiling and LED lighting, efficient layout with one meeting room, breakout room, kitchenette and server room.