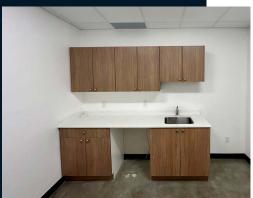

# 603 1,200 SF

Bright premises with open ceiling and LED lighting. The landlord will install a kitchenette in addition to any other preferred modifications.

# 604 2,453 SF

Efficient open plan premises with three offices and a kitchenette. New ceiling and LED are present throughout, the landlord can construct additional modifications upon request.

Andrew Astles +1 604 998 6045 andrew.astles@jll.com