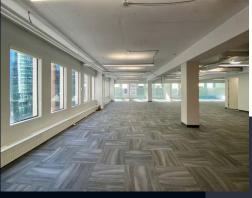

## 100 3,866 SF

14' ceilings with signage opportunity, this main floor entry way boast a modern and bright design with open ceiling concept and LED lighting. And abundance of open work space, five offices, meeting room and a kitchenette.