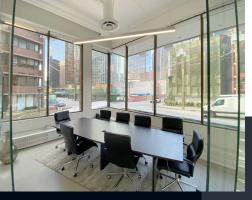

## **AVAILABILITIES**

| UNIT/SUITE# | LEASE TYPE | SQ FT | POSSESSION DATE |         |
|-------------|------------|-------|-----------------|---------|
| 100         | Direct     | 3,866 | 2023-08-01      | DETAILS |
| 207         | Direct     | 2,683 | Under Contract  | DETAILS |
| 408         | Direct     | 2,289 | Immediately     | DETAILS |
| 410         | Direct     | 3,000 | Immediately     | DETAILS |
| 601         | Direct     | 4,566 | Immediately     | DETAILS |
| 603         | Direct     | 1,200 | Immediately     | DETAILS |
| 604         | Direct     | 2,453 | Immediately     | DETAILS |

## 100 3,866 SF

14' ceilings with signage opportunity, this main floor entry way boast a modern and bright design with open ceiling concept and LED lighting. And abundance of open work space, five offices, meeting room and a kitchenette.