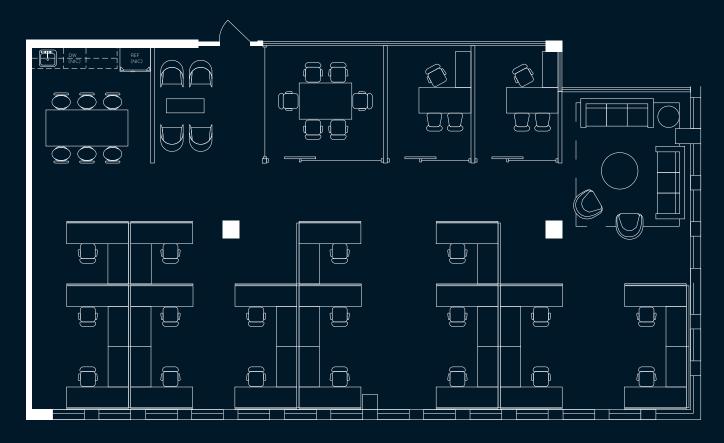

# **207**2,683 SF (Under Contract)

- New improvements under construction
- Three offices
- Efficient open work area with the option to include a large boardroom

Conceptual Floor Plan

408 2,289 SF

Modern design with open ceiling and LED lighting, efficient layout with one meeting room, breakout room, kitchenette and server room.