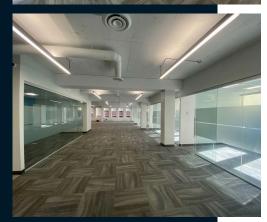

# 410 3,000 SF

Five offices, two meeting rooms, kitchenette, server room and efficient open workspace.

# 60 1 4,566 SF

Bright and modern plug'n'play suite with elevator exposure. Layout consists of 4-6 offices and meeting rooms, efficient open work area and kitchenette. Reception, storage and server room.