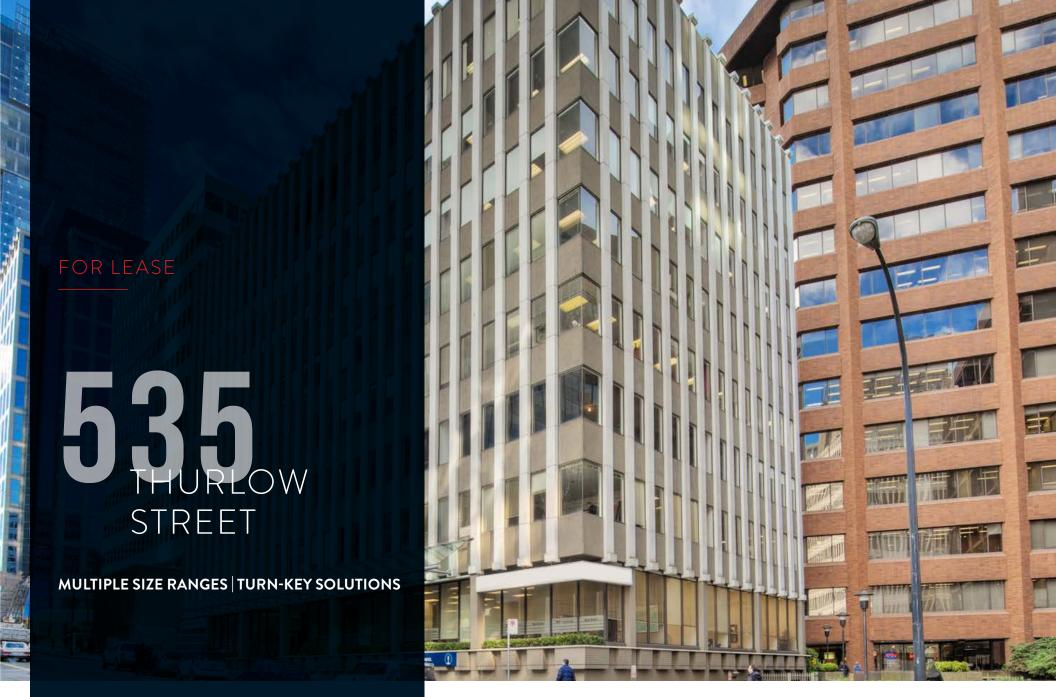

## OVERVIEW

535 Thurlow Street is situated on the west side of Thurlow Street between Melville and West Hastings Streets, in the heart of Vancouver's Central Business District.

Several amenities compliment the area including restaurants, hotels, several financial institutions and the Bentall Centre and Burrard Station within one block.