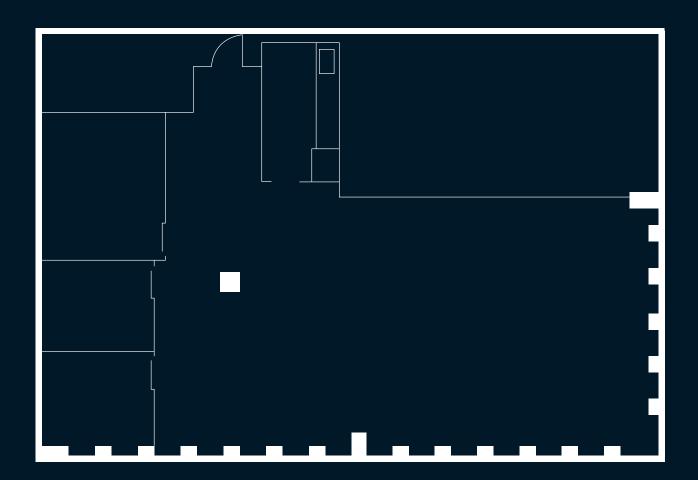

# **207**2,683 SF (Under Contract)

- New improvements under construction
- Three offices
- Efficient open work area with the option to include a large boardroom

Conceptual Floor Plan

408 2,289 SF

Modern design with open ceiling and LED lighting, efficient layout with one meeting room, breakout room, kitchenette and server room.