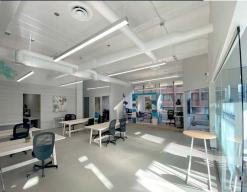

## 100 3,866 SF

14' ceilings with signage opportunity, this main floor entry way boast a modern and bright design with open ceiling concept and LED lighting. And abundance of open work space, five offices, meeting room and a kitchenette.