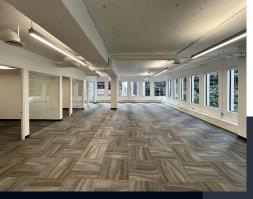

## 100 3,866 SF

14' ceilings with signage opportunity, this main floor entry way boast a modern and bright design with open ceiling concept and LED lighting. And abundance of open work space, five offices, meeting room and a kitchenette.