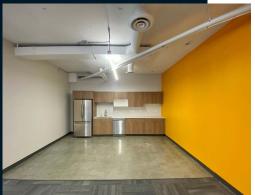

## 100 3,866 SF

14' ceilings with signage opportunity, this main floor entry way boast a modern and bright design with open ceiling concept and LED lighting. And abundance of open work space, five offices, meeting room and a kitchenette.