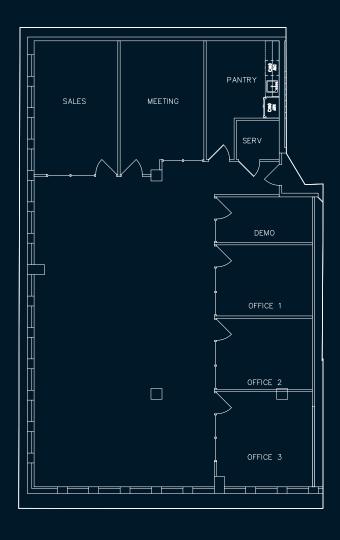

# 60 1 4,566 SF

Bright and modern plug'n'play suite with elevator exposure. Layout consists of 4-6 offices and meeting rooms, efficient open work area and kitchenette. Reception, storage and server room.