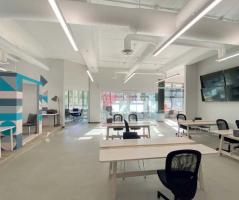

## **AVAILABILITIES**

| UNIT/SUITE# | LEASE TYPE | SQ FT | POSSESSION DATE |         |
|-------------|------------|-------|-----------------|---------|
| 100         | Direct     | 3,866 | 2023-08-01      | DETAILS |
| 207         | Direct     | 2,683 | Under Contract  | DETAILS |
| 408         | Direct     | 2,289 | Immediately     | DETAILS |
| 410         | Direct     | 3,000 | Immediately     | DETAILS |
| 601         | Direct     | 4,566 | Immediately     | DETAILS |
| 603         | Direct     | 1,200 | Immediately     | DETAILS |
| 604         | Direct     | 2,453 | Immediately     | DETAILS |

# 410 3,000 SF

Five offices, two meeting rooms, kitchenette, server room and efficient open workspace.