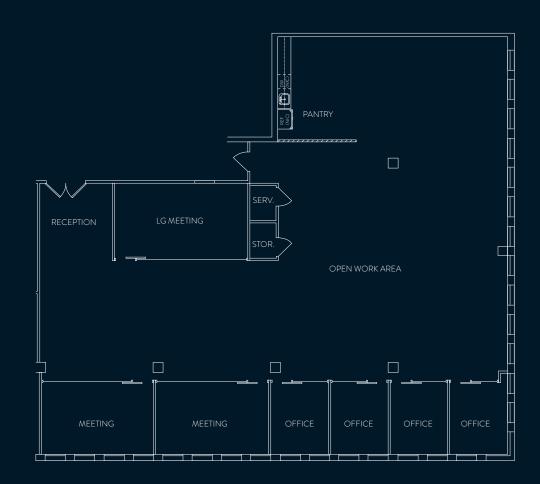

## **AVAILABILITIES**

| UNIT/SUITE# | LEASE TYPE | SQ FT | POSSESSION DATE |         |
|-------------|------------|-------|-----------------|---------|
| 100         | Direct     | 3,866 | 2023-08-01      | DETAILS |
| 207         | Direct     | 2,683 | Under Contract  | DETAILS |
| 408         | Direct     | 2,289 | Immediately     | DETAILS |
| 410         | Direct     | 3,000 | Immediately     | DETAILS |
| 601         | Direct     | 4,566 | Immediately     | DETAILS |
| 603         | Direct     | 1,200 | Immediately     | DETAILS |
| 604         | Direct     | 2,453 | Immediately     | DETAILS |

## 100 3,866 SF

14' ceilings with signage opportunity, this main floor entry way boast a modern and bright design with open ceiling concept and LED lighting. And abundance of open work space, five offices, meeting room and a kitchenette.

# **207**2,683 SF (Under Contract)

- New improvements under construction
- Three offices
- Efficient open work area with the option to include a large boardroom

Conceptual Floor Plan

408 2,289 SF

Modern design with open ceiling and LED lighting, efficient layout with one meeting room, breakout room, kitchenette and server room.

# 410 3,000 SF

Five offices, two meeting rooms, kitchenette, server room and efficient open workspace.

# 60 1 4,566 SF

Bright and modern plug'n'play suite with elevator exposure. Layout consists of 4-6 offices and meeting rooms, efficient open work area and kitchenette. Reception, storage and server room.

# 603 1,200 SF

Bright premises with open ceiling and LED lighting. The landlord will install a kitchenette in addition to any other preferred modifications.

# 604 2,453 SF

Efficient open plan premises with three offices and a kitchenette. New ceiling and LED are present throughout, the landlord can construct additional modifications upon request.

Andrew Astles +1 604 998 6045 andrew.astles@jll.com