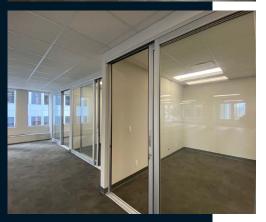

## 100 3,866 SF

14' ceilings with signage opportunity, this main floor entry way boast a modern and bright design with open ceiling concept and LED lighting. And abundance of open work space, five offices, meeting room and a kitchenette.

# **207**2,683 SF (Under Contract)

- New improvements under construction
- Three offices
- Efficient open work area with the option to include a large boardroom

Conceptual Floor Plan

408 2,289 SF

Modern design with open ceiling and LED lighting, efficient layout with one meeting room, breakout room, kitchenette and server room.

# 410 3,000 SF

Five offices, two meeting rooms, kitchenette, server room and efficient open workspace.

# 60 1 4,566 SF

Bright and modern plug'n'play suite with elevator exposure. Layout consists of 4-6 offices and meeting rooms, efficient open work area and kitchenette. Reception, storage and server room.