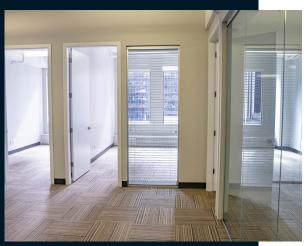

# **207**2,683 SF (Under Contract)

- New improvements under construction
- Three offices
- Efficient open work area with the option to include a large boardroom

Conceptual Floor Plan

408 2,289 SF

Modern design with open ceiling and LED lighting, efficient layout with one meeting room, breakout room, kitchenette and server room.