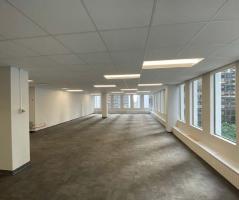

# 60 1 4,566 SF

Bright and modern plug'n'play suite with elevator exposure. Layout consists of 4-6 offices and meeting rooms, efficient open work area and kitchenette. Reception, storage and server room.