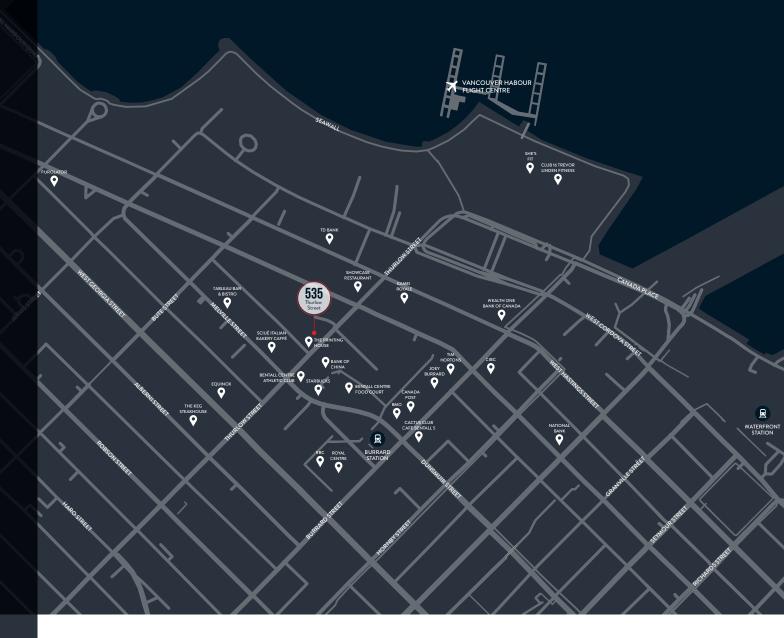

## OVERVIEW

535 Thurlow Street is situated on the west side of Thurlow Street between Melville and West Hastings Streets, in the heart of Vancouver's Central Business District.

Several amenities compliment the area including restaurants, hotels, several financial institutions and the Bentall Centre and Burrard Station within one block.