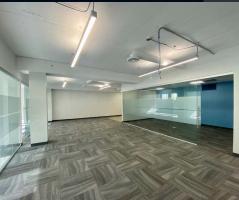

# **207**2,683 SF (Under Contract)

- New improvements under construction
- Three offices
- Efficient open work area with the option to include a large boardroom

Conceptual Floor Plan

408 2,289 SF

Modern design with open ceiling and LED lighting, efficient layout with one meeting room, breakout room, kitchenette and server room.