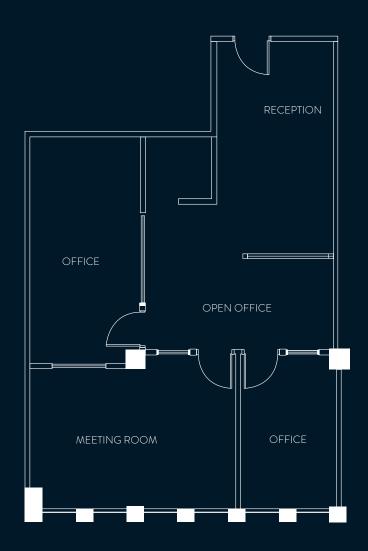

# **207**2,683 SF (Under Contract)

- New improvements under construction
- Three offices
- Efficient open work area with the option to include a large boardroom

Conceptual Floor Plan

408 2,289 SF

Modern design with open ceiling and LED lighting, efficient layout with one meeting room, breakout room, kitchenette and server room.