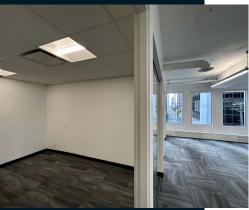

# **207**2,683 SF (Under Contract)

- New improvements under construction
- Three offices
- Efficient open work area with the option to include a large boardroom

Conceptual Floor Plan

408 2,289 SF

Modern design with open ceiling and LED lighting, efficient layout with one meeting room, breakout room, kitchenette and server room.