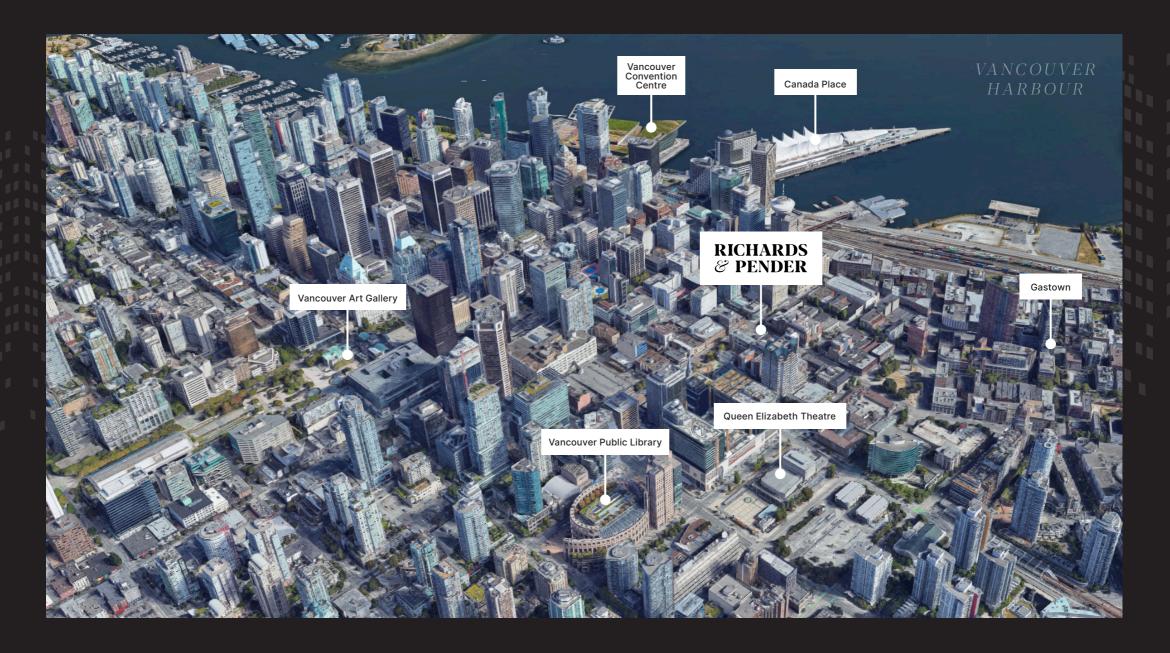

# Retail Space For Lease

Opportunities ranging from 900 - 1,600 SF

Expected Completion Q4 2023

A Natural, Urban Community In An Unrivaled Location Pender and Richards is the Onni Group's newest downtown development, consisting of 140 residential units and 3 ground floor, high-exposure CRU's. Located in the heart of downtown Vancouver, surrounded by significant office and residential density and a five-minute walk to both the Granville and Waterfront Skytrain stations. The property is zoned Downtown District DD, allowing for a variety of uses.

#### HISTORIC GASTOWN

Known for it's charming cobblestone streets and Victoria architecture. Gastown offers a unique blend of old-world charm and contemporary flair, with trendy boutiques. eclectic shops, and a diverse culinary scene.

#### **CANADA LINE SKYTRAIN STATION**

Located just a short 5-minute walk from the Canada Line Skytrain Station, Richards & Pender offers convenient access for effortless travel across the city and beyond.