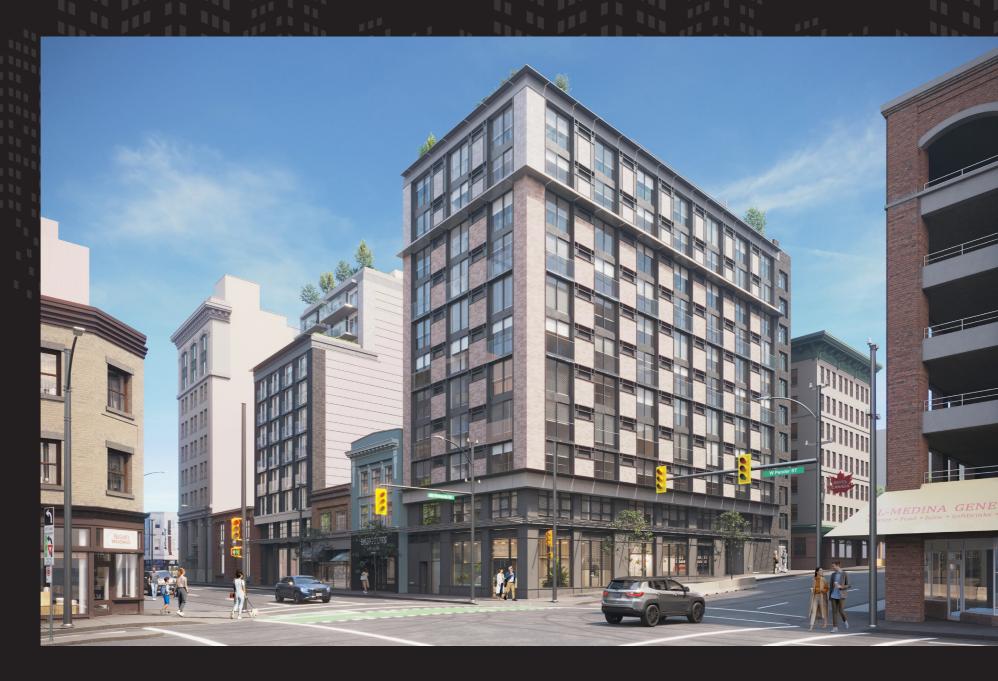

# Retail Space For Lease

Opportunities ranging from 900 - 1,600 SF

Expected Completion Q4 2023

A Natural, Urban Community In An Unrivaled Location Pender and Richards is the Onni Group's newest downtown development, consisting of 140 residential units and 3 ground floor, high-exposure CRU's. Located in the heart of downtown Vancouver, surrounded by significant office and residential density and a five-minute walk to both the Granville and Waterfront Skytrain stations. The property is zoned Downtown District DD, allowing for a variety of uses.

## The Opportunity

- Three CRU opportunities in downtown Vancouver
- Approximately 70 residential units above
- Excellent Signage Opportunities
- 14 16' Clear Ceiling Height
- Significant Natural Light