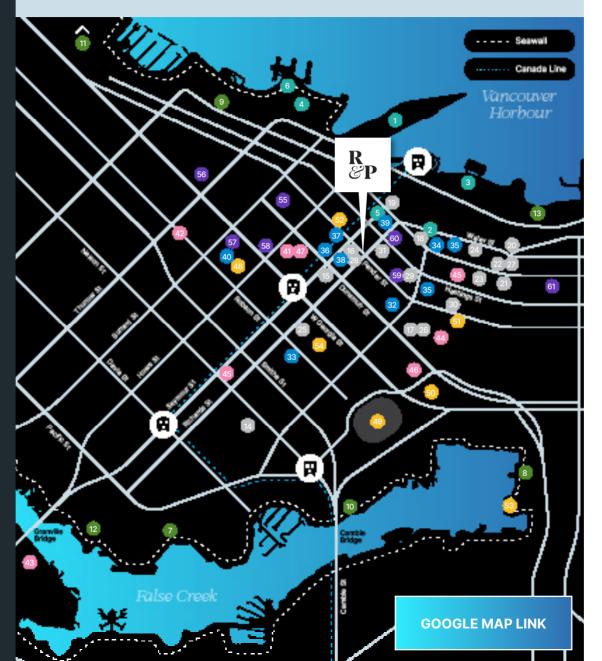

#### POINTS OF INTEREST

- Canada Place
- Gastown Steam Clock
- Vancouver Convention
- Vancouver Lookout
- Harbour Air Seaplanes

#### **GREEN SPACES**

- David Lam Park
- Creekside Park
- Harbour Green Park
- Coopers' Park
- Stanley Park
- 12. George Wainborn Park
- 13. Crab Park

#### **EAT & DRINK**

- Tacofino
- Peaceful Restaurant
- Browns Social Cafe
- 17. Chambar
- 18. Water St Café
- Rogue Kitchen & Wetbar
- 20. Local Public Eatery
- 21. Di Beppe
- 22. The Greek
- 23. GRETA Bar
- The Lamplighter
- 25. Café Medina
- 26. Jam Cafe
- 27. Blarney Stone
- Cartems Doughnuts
- 29. Nemesis Coffee
- Pint Public House
- 31. Poke Guy

#### **EDUCATION**

#### 32. VCC

- 33. Blanche Macdonald
- 34. John Casablancas
- 35. Vancouver Film School
- 36. BCIT Downtown Campus
- 37 VCAD
- 38. Adler University
- 39. SFU Downtown Campus
- 40. UBC Downtown Campus

#### **SHOPPING & DAILY** CONVENIENCES

- 41. Pacific Centre
- 42. Robson Street
- 43. Granville Island
- 44. T&T Supermarket
- 45. Nesters Market
- 46. Costco
- 47. Meinhart Fine Foods

#### **ARTS & ENTERTAINMENT**

- 48. Vancouver Art Gallery
- 49. BC Place
- 50. Rogers Arena
- 51. Cineplex Odeon
- 52. One Under
- 53. Science World
- 54. Vancouver Public Library

#### **FITNESS & WELLNESS**

- 55. YWCA Health + Fitness Centre
- 56. Equinox
- 57. Absolute Spa at Fairmont Hotel Vancouver
- 58. Sense, A Rosewood Spa
- 59. Yard Athletics
- 60. Lagree West
- 61. CrossFit 604