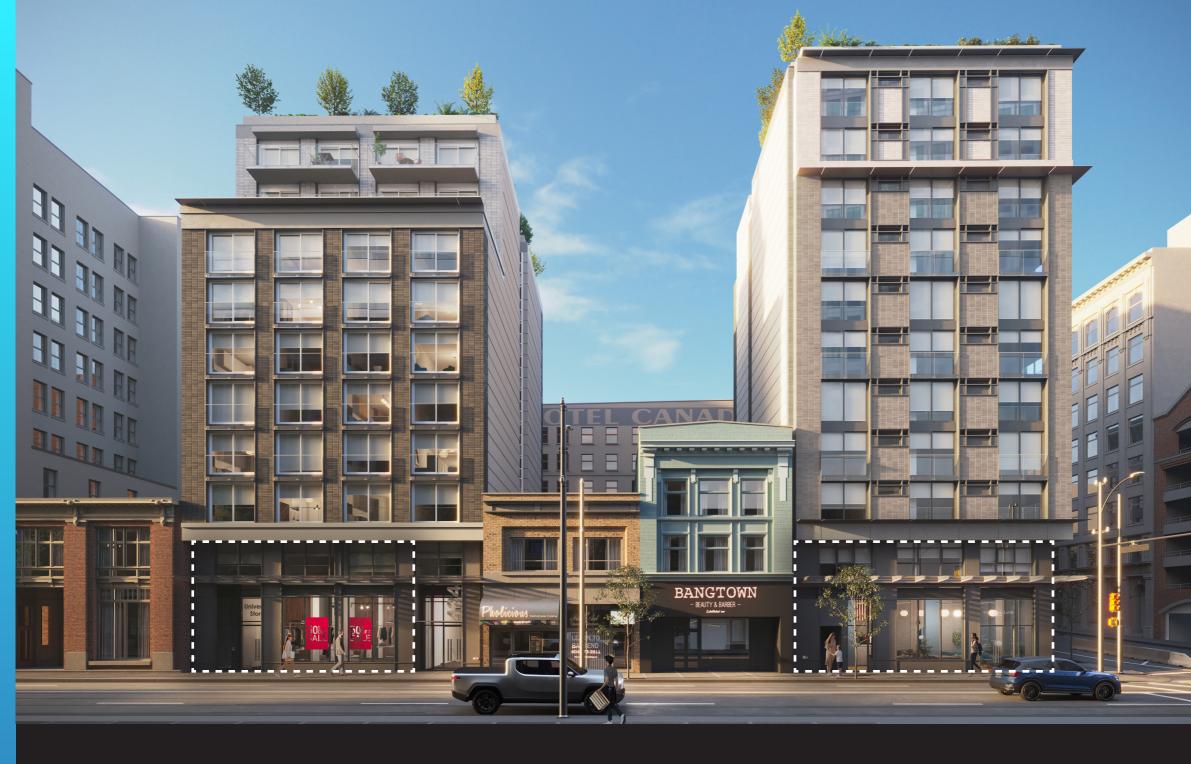

# Retail Space For Lease

Opportunities ranging from 900 - 1,600 SF

Expected Completion Q4 2023

A Natural, Urban Community In An Unrivaled Location Pender and Richards is the Onni Group's newest downtown development, consisting of 140 residential units and 3 ground floor, high-exposure CRU's. Located in the heart of downtown Vancouver, surrounded by significant office and residential density and a five-minute walk to both the Granville and Waterfront Skytrain stations. The property is zoned Downtown District DD, allowing for a variety of uses.

## The Opportunity

- Three CRU opportunities in downtown Vancouver
- Approximately 70 residential units above
- Excellent Signage Opportunities
- 14 16' Clear Ceiling Height
- Significant Natural Light

- Venting Opportunities
- Patio Potential
- Secure Bicycle Parking
- Availability Q4 2023