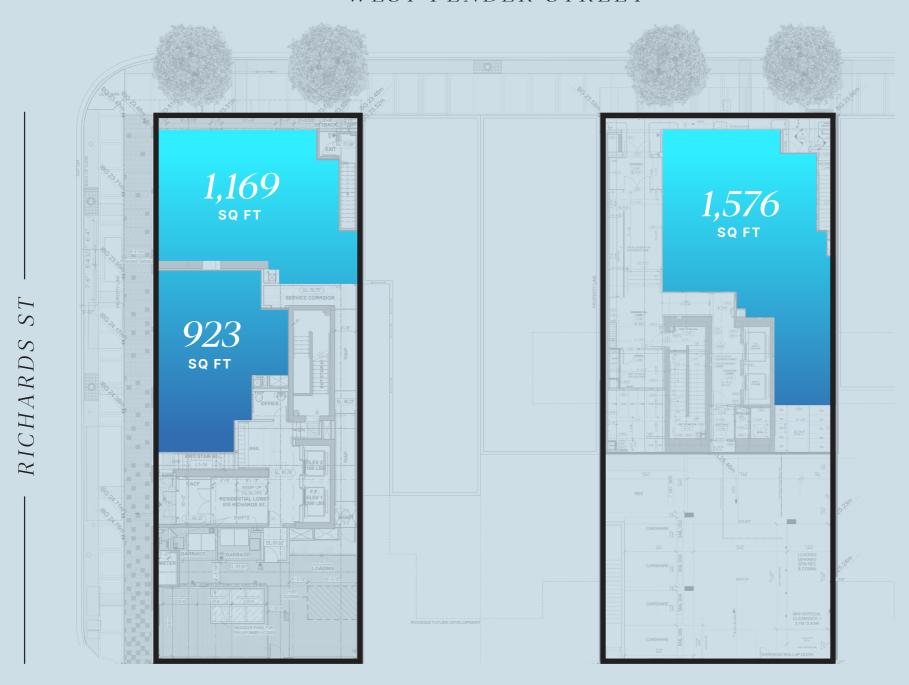

# Retail Space For Lease

Opportunities ranging from 900 - 1,600 SF

Expected Completion Q4 2023

A Natural, Urban Community In An Unrivaled Location Pender and Richards is the Onni Group's newest downtown development, consisting of 140 residential units and 3 ground floor, high-exposure CRU's. Located in the heart of downtown Vancouver, surrounded by significant office and residential density and a five-minute walk to both the Granville and Waterfront Skytrain stations. The property is zoned Downtown District DD, allowing for a variety of uses.

## The Opportunity

- Three CRU opportunities in downtown Vancouver
- Approximately 70 residential units above
- Excellent Signage Opportunities
- 14 16' Clear Ceiling Height
- Significant Natural Light

- Venting Opportunities
- Patio Potential
- Secure Bicycle Parking
- Availability Q4 2023