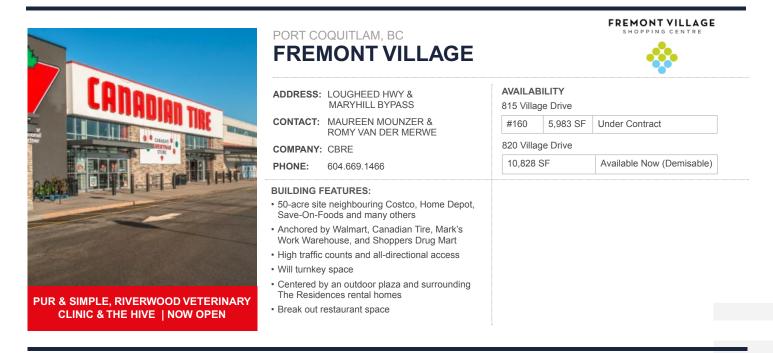

## MAY 2023 CANADA COMMERCIAL LEASING RETAIL AVAILABILITIES





### **FEATURED PROPERTIES**

### NOW LEASING





# RICHMOND, BC

IMPERIAL LANDING AT STEVESTON

ADDRESS: BAYVIEW STREET CONTACT: BLAKE DAVIES & JOHN WASLEN COMPANY: COLLIERS PHONE: 604.488.2773

#### AVAILABILITY

Building 4 1,466 SF Under Contract

BUILDING FEATURES:

- · High exposure retail landmark in Steveston Village
- · Close proximity to Fisherman's Wharf
- · High exposure to the Boardwalk
- · Join Goodlife Fitness in this exciting project

2 | 200 - 1010 SEYMOUR STREET, VANCOUVER, BC | 604.688.8783 | LEASING@ONNI.COM

### **NOW LEASING**



#### PORT MOODY, BC SUTER BROOK VILLAGE

ADDRESS: 201 MORRISSEY ROAD CONTACT: MARK REID COMPANY: ONNI GROUP PHONE: 604.488.2773



VILLAGE

#### **BUILDING FEATURES:**

- · Ground floor retail opportunity
- Walking distance from the Evergreen SkyTrain Line
- Join Thrifty's, TD, Vancity, S