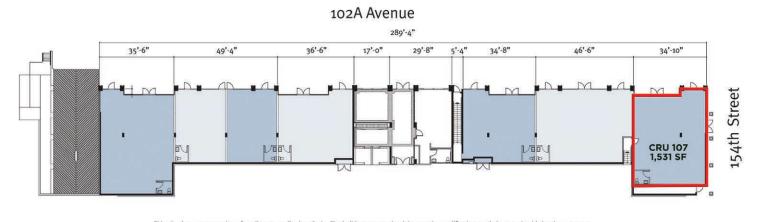

1,531 sf

- Ample underground parking
- · Perfect for professional office and service retail uses
- 200 AMP power per unit
- Over height ceilings

#### AVAILABLE AREA

CRU 107

#### MONTHLY GROSS RENT

\$3,995.91 plus applicable taxes, utilities & hydro

This plan is a representation of retail space at Charlton Park. The builder reserves the right to make modifications and changes should they be necessary.