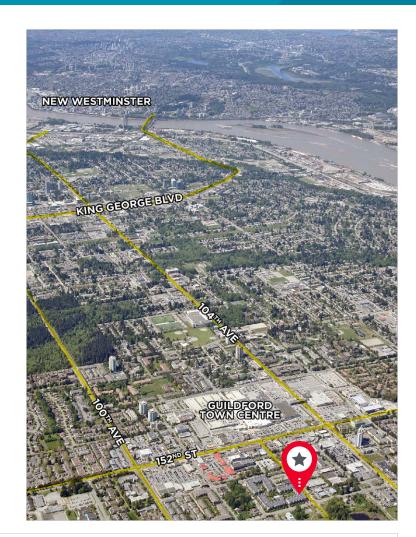

#### LOCATION

- Set in the heart of Guildford at the corner of 154th Street & 102A Avenue
- The retail center of one of the fastest growing cities in Canada
- High traffic exposure along 154th Avenue
- One block east of 152nd Avenue