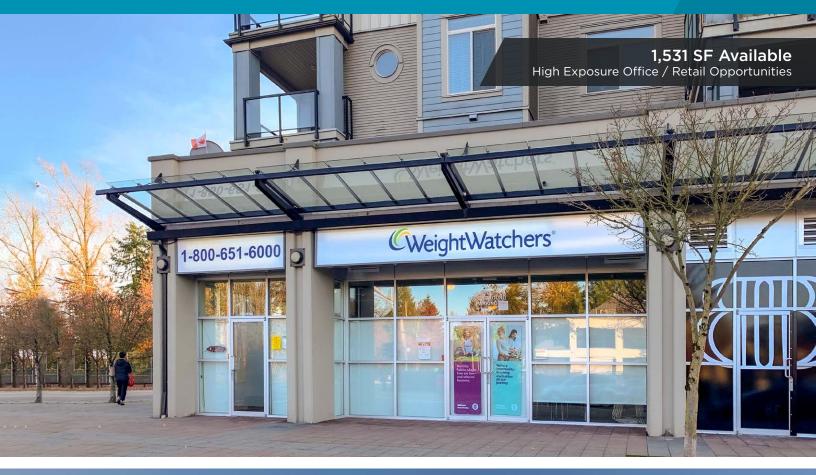

1,531 sf

- Ample underground parking
- · Perfect for professional office and service retail uses
- 200 AMP power per unit
- Over height ceilings

#### AVAILABLE AREA

CRU 107