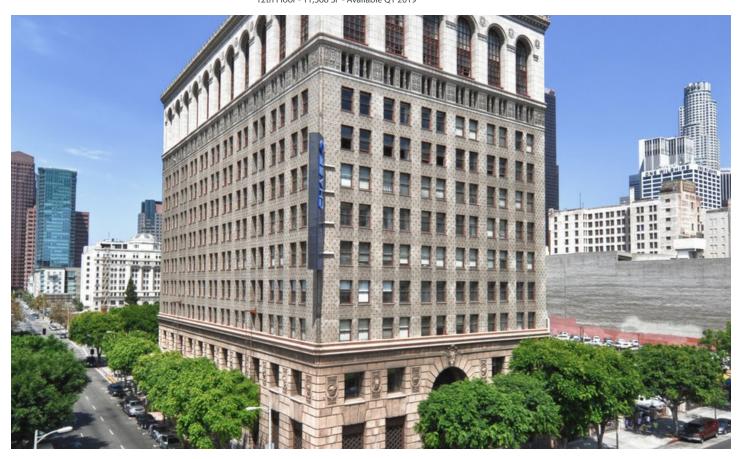

# THE COAST SAVINGS BUILDING

Address 315 W 9th Street Contact Andrew Tashjian Cushman & Wakefield Company Phone 213.955.5148

#### **BUILDING FEATURES**

- Centrally located office building in the heart of DTLA
- Open-faced interior brick walls, soaring ceilings and heritage architecture exude a stylish urban office environment
- Full floor opportunity on the 9th floor!

#### **AVAILABILITY**

#500 - 2,581 SF - Available Q2 2019 #502 - 1,261 SF - Available Q2 2019 #705 - 3,693 SF - Available Q2 2019 10th Floor - 11,249 SF - Available Q3 2019 #901 - 3,447 SF - Available Immediately 11th floor - 11,400 SF - Available Q1 2019 12th Floor - 11,368 SF - Available Q1 2019