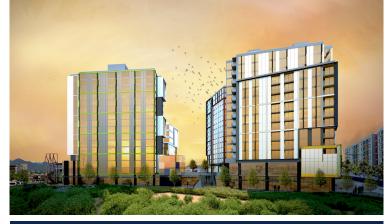

## VANCOUVER, BC 375 EAST 1ST AVENUE

APPROXIMATELY 43,000 SF OF RETAIL SPACE AVAILABLE

- · 220 residential units
- 100,000 SF of hotel
- 129,000 SF of office
- · Dense neighbourhood with substantial growth projections
- Adjacent to proposed SkyTrain Station
- Occupancy Q1 2021