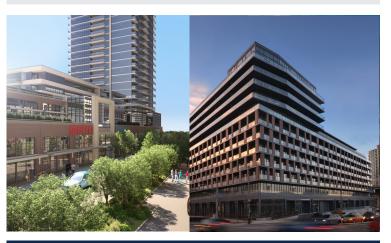

## VANCOUVER, BC 375 EAST 1ST AVENUE

APPROXIMATELY 43,000 SF OF RETAIL SPACE AVAILABLE

- · 220 residential units
- 100,000 SF of hotel
- 129,000 SF of office
- · Dense neighbourhood with substantial growth projections
- Adjacent to proposed SkyTrain Station
- Occupancy Q1 2021