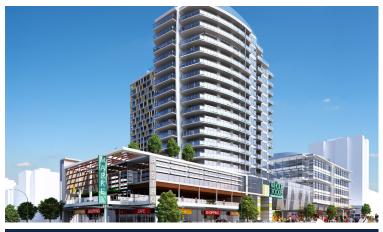

#### BURNABY, BC - GILMORE PLACE LOUGHEED HIGHWAY & GILMORE AVENUE

UP TO 272,309 SF OF RETAIL OVER 3 LEVELS IN PHASE 1

- Approximately 450,000 SF of retail space with up to 2.7 million SF of residential development and over one million SF of office space over 3 phases.
- · Large format, big-box and CRU retail opportunities
- Transit-oriented at Gilmore SkyTrain Station, being approximately 15 minutes to downtown Vancouver by SkyTrain
- · Located on high traffic routes, Lougheed Highway & Gilmore Avenue