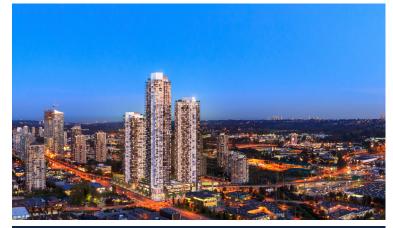

#### BURNABY, BC - GILMORE PLACE LOUGHEED HIGHWAY & GILMORE AVENUE

UP TO 272,309 SF OF RETAIL OVER 3 LEVELS IN PHASE 1

- Approximately 450,000 SF of retail space with up to 2.7 million SF of residential development and over one million SF of office space over 3 phases.
- · Large format, big-box and CRU retail opportunities
- Transit-oriented at Gilmore SkyTrain Station, being approximately 15 minutes to downtown Vancouver by SkyTrain
- · Located on high traffic routes, Lougheed Highway & Gilmore Avenue