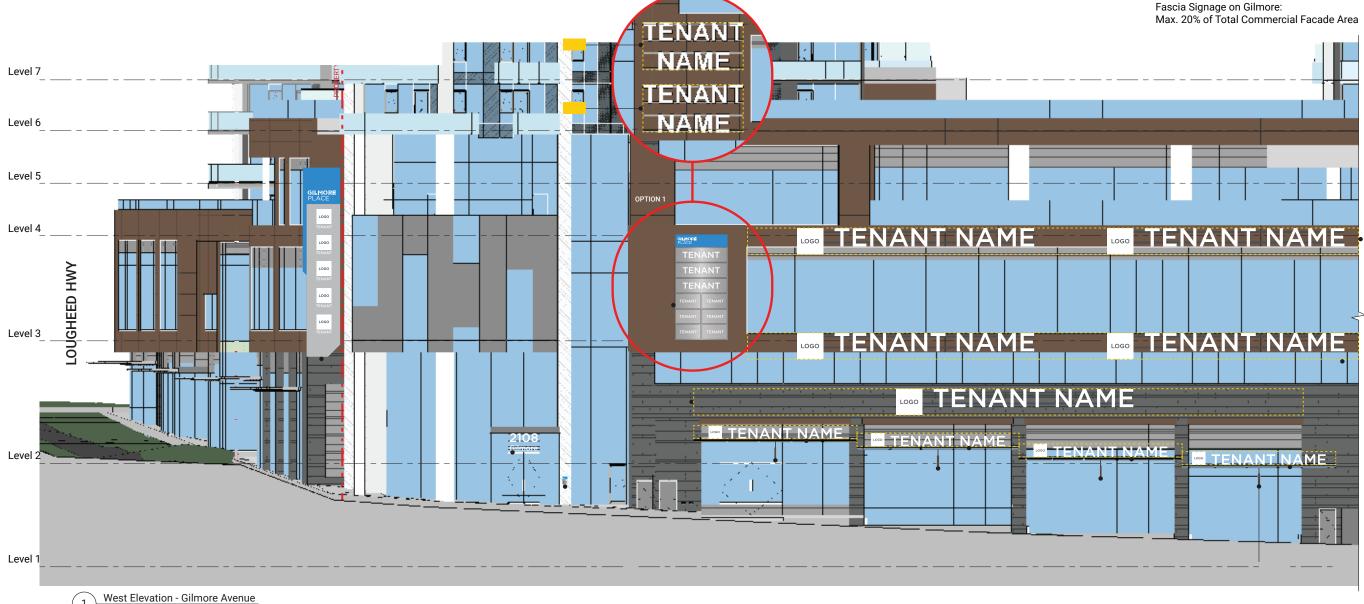

### WEST ELEVATION GILMORE AVENUE

1 West Elevation - Gilmore Avenue
Scale 1/16" = 1'

onni

### WEST ELEVATION GILMORE AVENUE

Fascia Signage on Gilmore: Max. 20% of Total Commercial Facade Area

West Elevation - Gilmore Avenue
Scale 1/16" = 1'

DAWSON STREET