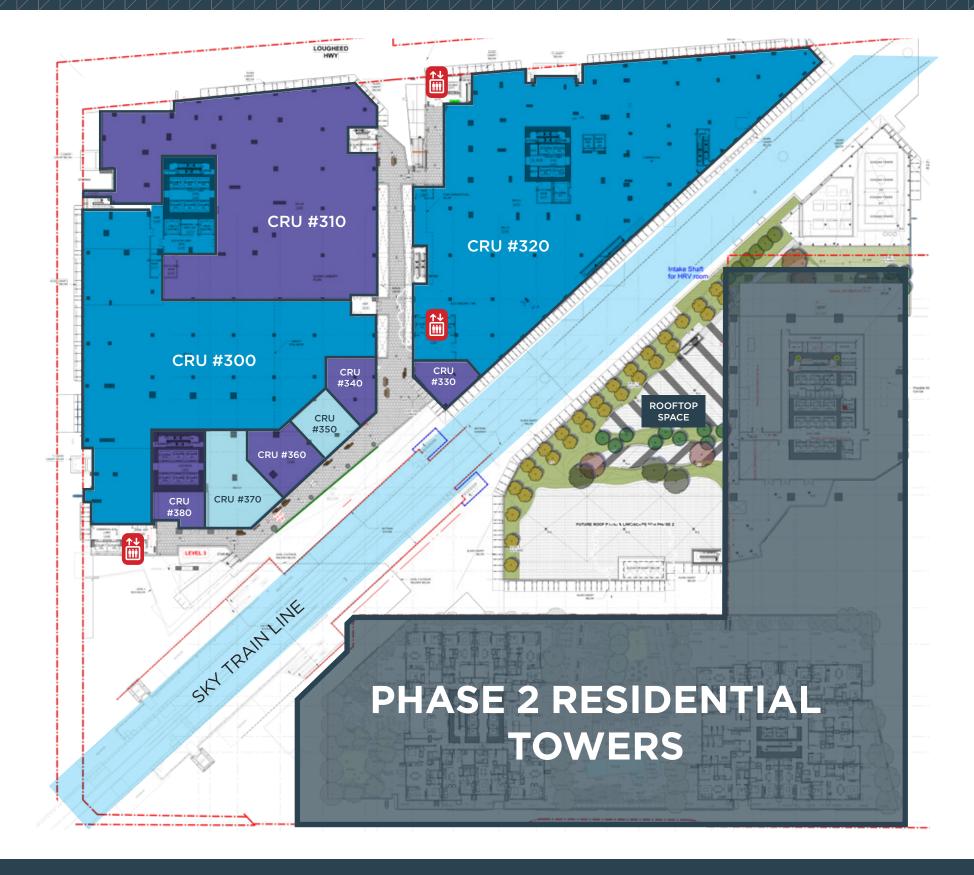

## FLOOR PLAN LEVEL 3

| CRU      | SQF        |
|----------|------------|
| CRU #300 | 21,434 SQF |
| CRU #310 | 20,755 SQF |
| CRU #320 | 29,656 SQF |
| CRU #330 | 1,035 SQF  |
| CRU #340 | 1,343 SQF  |
| CRU #350 | 1,179 SQF  |
| CRU #360 | 1,627 SQF  |
| CRU #370 | 2,518 SQF  |
| CRU #380 | 892 SQF    |