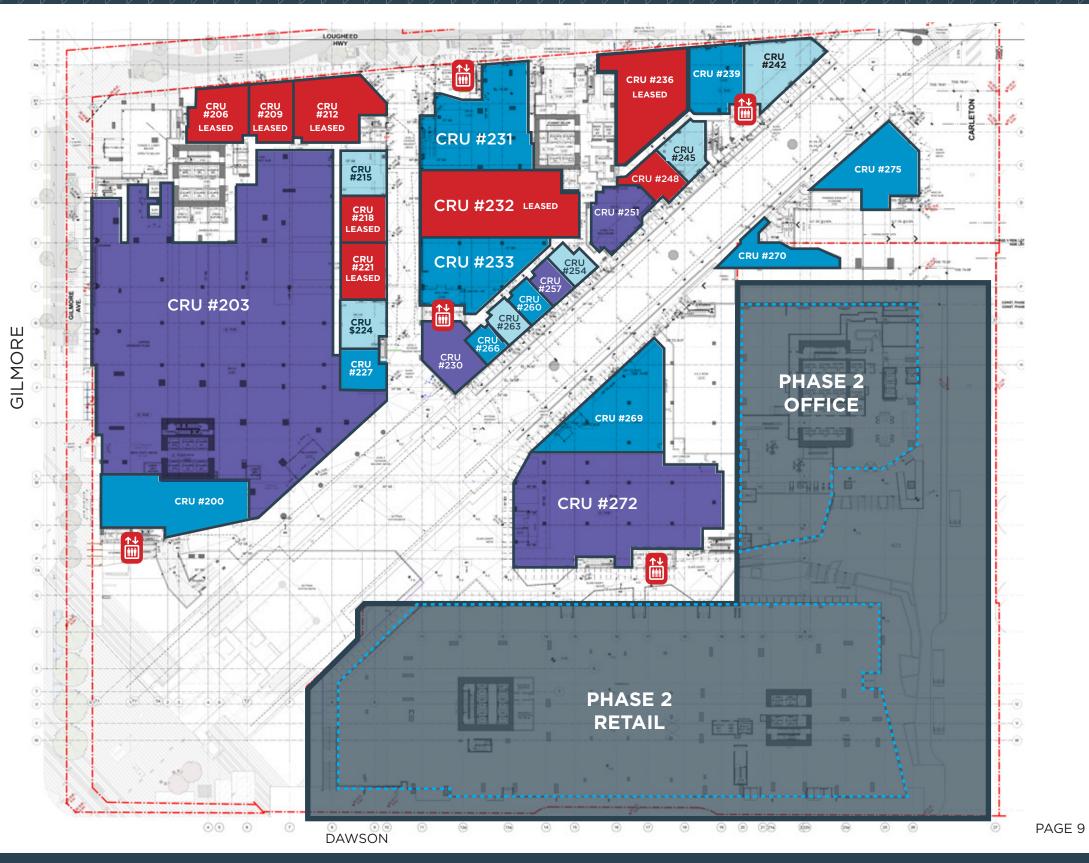

### FLOOR PLAN LEVEL 2

| CRU      | SQF           |
|----------|---------------|
| CRU #200 | 2,924 SQF     |
| CRU #203 | 31,897 SQF    |
| CRU #206 | KFC .         |
| CRU #209 | BUPPLEMENT/   |
| CRU #212 | Gilmore       |
| CRU #215 | 986 SQF       |
| CRU #218 | CLUB PILATES  |
| CRU #221 | CLUB PILATES  |
| CRU #224 | 1,017 SQF     |
| CRU #227 | 827 SQF       |
| CRU #230 | 1,476 SQF     |
| CRU #231 | 3,850 SQF     |
| CRU #232 | HAPPY GILMORE |
| CRU #233 | 2,954 SQF     |

| CRU      | SQF                    |
|----------|------------------------|
| CRU #236 |                        |
| CRU #239 | 1,705 SQF              |
| CRU #242 | 1,785 SQF              |
| CRU #245 | 955 SQF                |
| CRU #248 | deka <mark>lash</mark> |
| CRU #251 | 1,474 SQF              |
| CRU #254 | 502 SQF                |
| CRU #257 | 535 SQF                |
| CRU #260 | 539 SQF                |
| CRU #263 | 539 SQF                |
| CRU #266 | 476 SQF                |
| CRU #269 | 3,850 SQF              |
| CRU #270 | 1,220 SQF              |
| CRU #272 | 9,670 SQF              |
| CRU #275 | 2,498 SQF              |