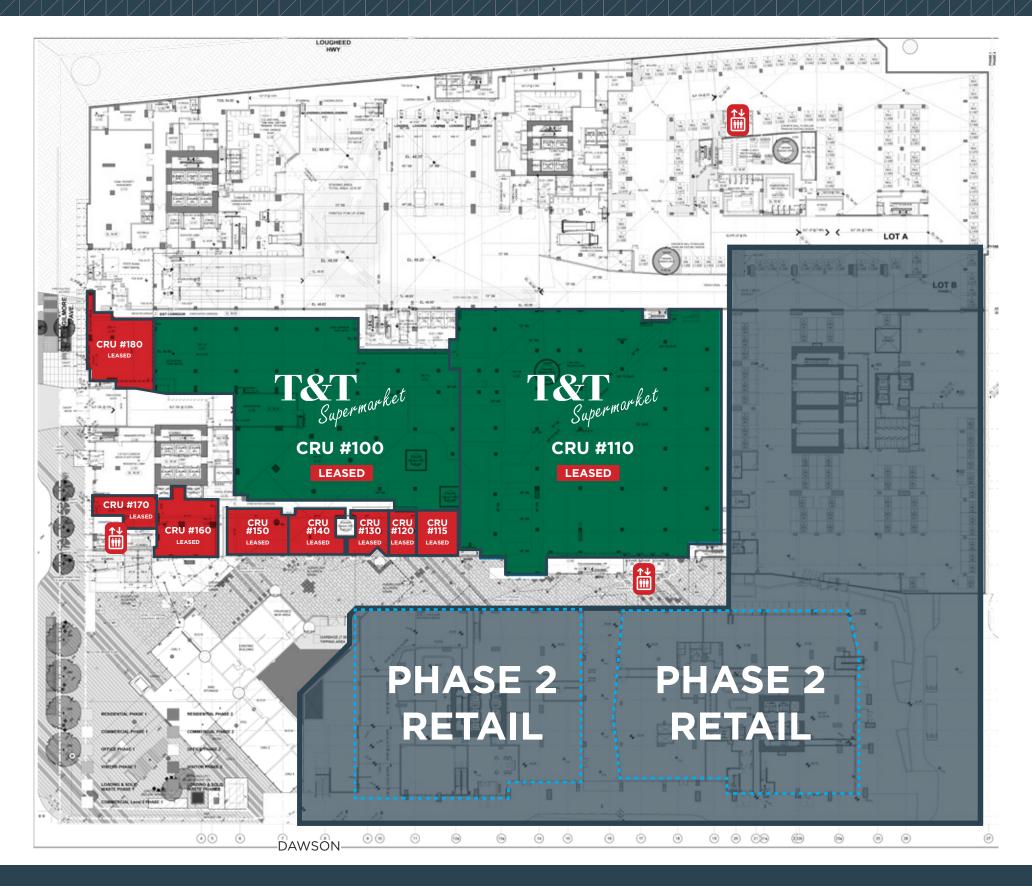

### FLOOR PLAN LEVEL 1

| CRU      | SQF                               |
|----------|-----------------------------------|
| CRU #100 | T&T Supermarket                   |
| CRU #110 | T&T Supermarket                   |
| CRU #115 | 新作の茶                              |
| CRU #120 | La Ruota  —                       |
| CRU #130 | <b>SUBWAY</b>                     |
| CRU #140 | KINTON RAMEN                      |
| CRU #150 | Galbi*                            |
| CRU #160 | Trees Organic Coffee & Cheesecake |
| CRU #170 | DUMPLING<br>SHOP                  |
| CRU #180 | SEED & STONE                      |

PAGE 8

GILMORE