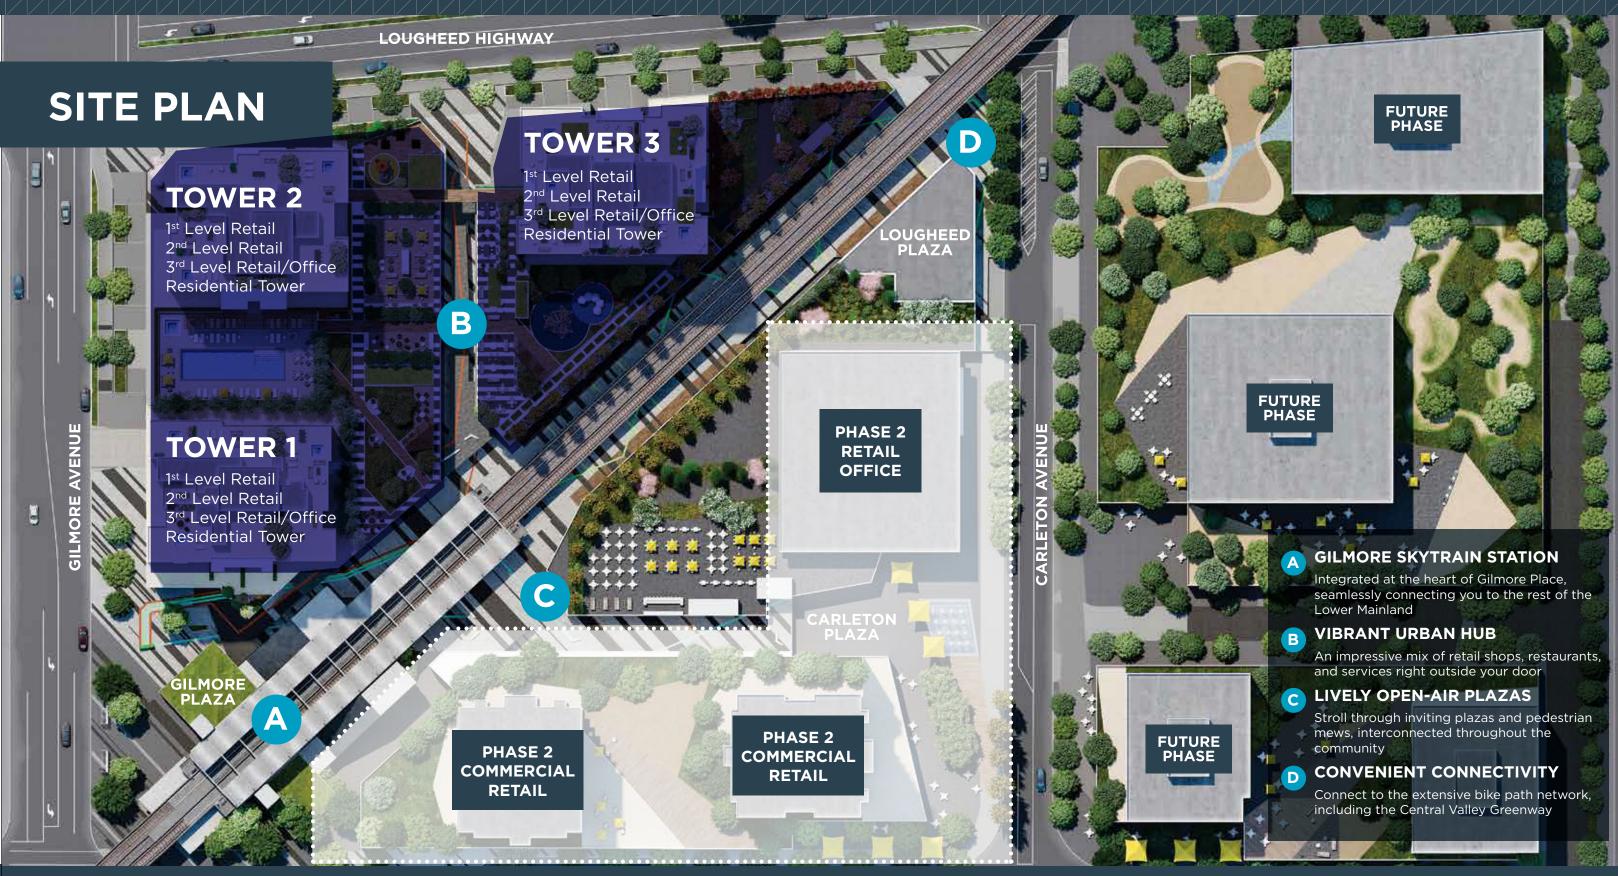

### **LOCATION**

Directly adjacent to the Gilmore Millennium Station, Gilmore Place will draw commuters and shoppers alike from surrounding communities to its diverse assortment of large-format stores, boutique retailers, and multiple food and restaurant offerings. Quick access to Highway 1 plus communities in all directions, make Gilmore Place an exciting new shopping destination for all of Metro Vancouver.

24 KILOMETER
CENTRAL VALLEY
GREENWAY BIKE ROUTE

150,000 SF RETAIL SHOPS & SERVICES (PHASE I)

**3**GROCERY STORES

8 FINANCIAL INSTITUTIONS