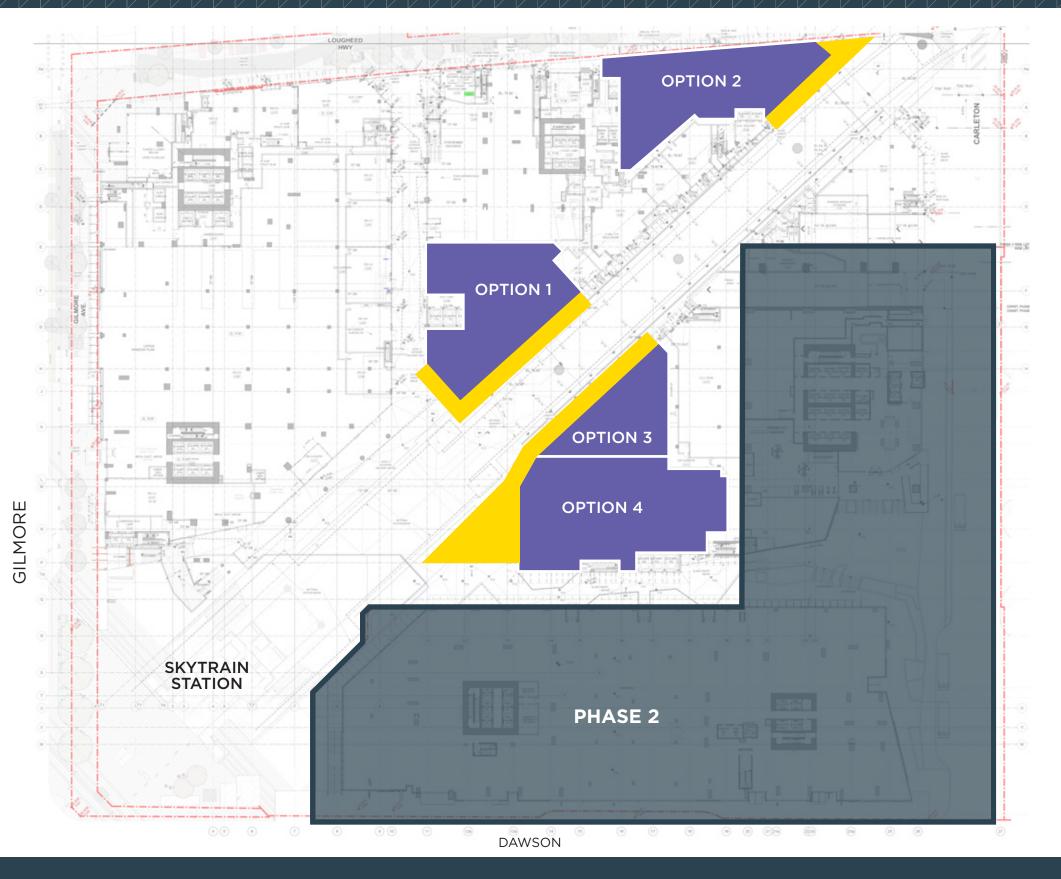

# LEVEL 2 POTENTIAL RESTAURANT LOCATIONS

Potential Patio Space

**OPTION 1** 6,700 SQF CRU: PORTION OF 2F, 2E, 2L, 2M, 2N, 2O, 2P

**OPTION 2** 6,811 SQF

CRU: 2G, 2H, 2T

**OPTION 3** 3,850 SQF

CRU: 2J

**OPTION 4** 9,670 SQF

CRU: 2K