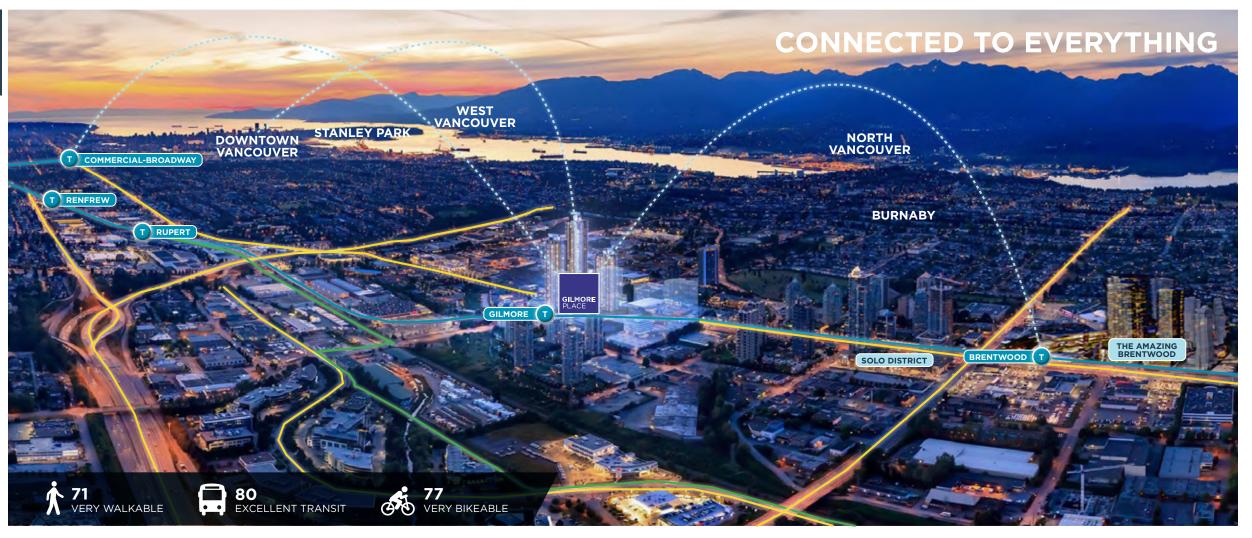

### **LOCATION**

Directly adjacent to the Gilmore Millennium Station, Gilmore Place will draw commuters and shoppers alike from surrounding communities to its diverse assortment of large-format stores, boutique retailers, and multiple food and restaurant offerings. Quick access to Highway 1 plus communities in all directions, make Gilmore Place an exciting new shopping destination for all of Metro Vancouver.

6 MINUTES TO
COMMERCIAL-BROADWAY
7 MINUTES TO VCC-CLARK
11 MINUTES TO PRODUCTION WAY
20 MINUTES TO WATERFRONT

10 MINUTES TO NORTH SHORE
15 MINUTES TO DOWNTOWN
20 MINUTES TO NEW WESTMINSTER
25 MINUTES TO SURREY

24 KILOMETER
CENTRAL VALLEY
GREENWAY BIKE ROUTE

150,000 SF RETAIL SHOPS & SERVICES (PHASE I)

**3**GROCERY STORES

8 FINANCIAL INSTITUTIONS