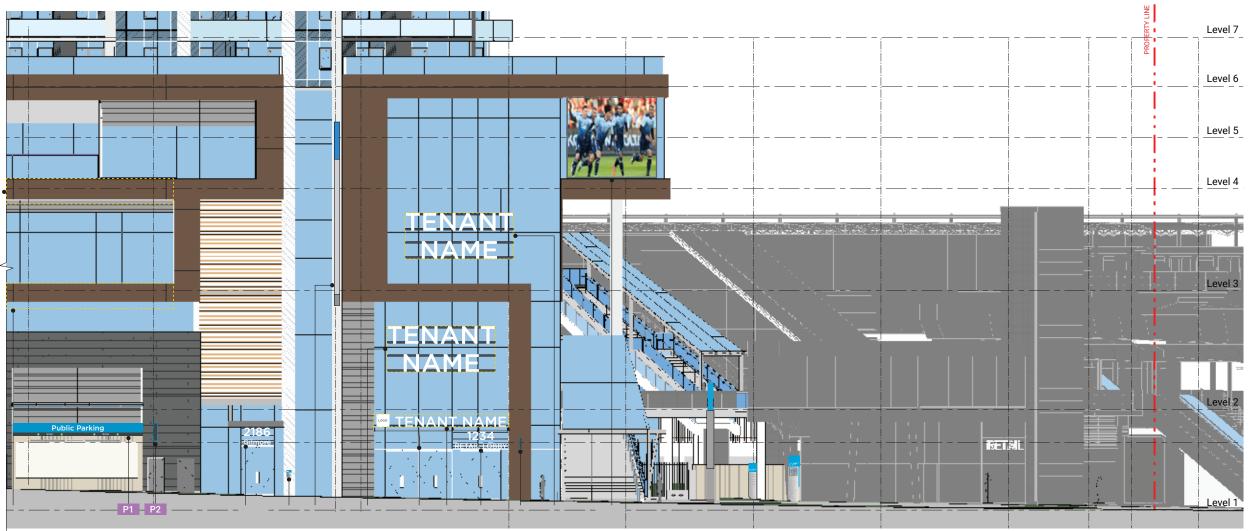

RU #275 | 2,498 SQF              |





# LEVEL 2 POTENTIAL RESTAURANT LOCATIONS

Potential Patio Space

**OPTION 1** 6,700 SQF CRU: PORTION OF 2F, 2E, 2L, 2M, 2N, 2O, 2P

**OPTION 2** 6,811 SQF

CRU: 2G, 2H, 2T

**OPTION 3** 3,850 SQF

CRU: 2J

**OPTION 4** 9,670 SQF

CRU: 2K





## FLOOR PLAN LEVEL 3

| CRU      | SQF        |
|----------|------------|
| CRU #300 | 21,434 SQF |
| CRU #310 | 20,755 SQF |
| CRU #320 | 29,656 SQF |
| CRU #330 | 1,035 SQF  |
| CRU #340 | 1,343 SQF  |
| CRU #350 | 1,179 SQF  |
| CRU #360 | 1,627 SQF  |
| CRU #370 | 2,518 SQF  |
| CRU #380 | 892 SQF    |





### WEST ELEVATION GILMORE AVENUE





1 West Elevation - Gilmore Avenue
Scale 1/16" = 1'

onni

### WEST ELEVATION GILMORE AVENUE

Fascia Signage on Gilmore: Max. 20% of Total Commercial Facade Area





West Elevation - Gilmore Avenue
Scale 1/16" = 1'

DAWSON STREET

### NORTH ELEVATION LOUGHEED HIGHWAY