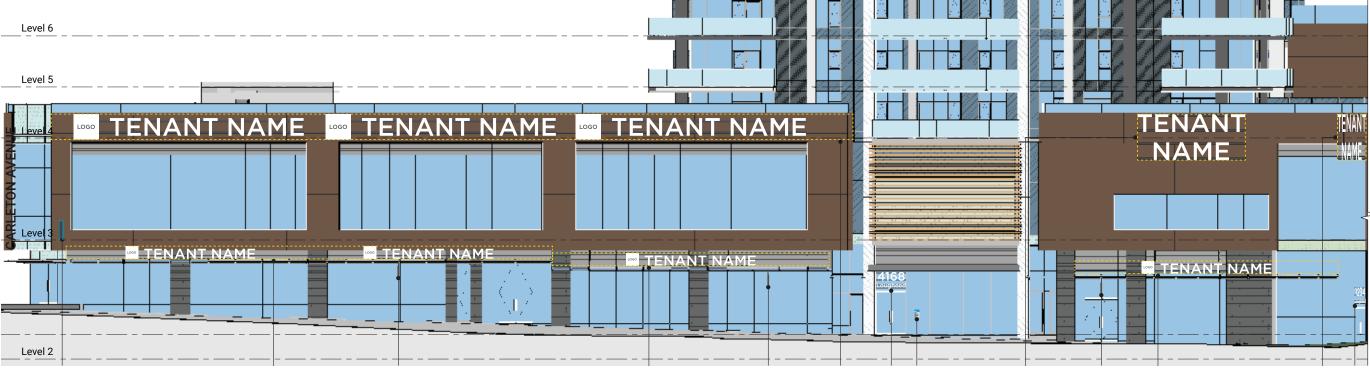

OPTION 1** 6,700 SQF CRU: PORTION OF 2F, 2E, 2L, 2M, 2N, 2O, 2P

**OPTION 2** 6,811 SQF

CRU: 2G, 2H, 2T

**OPTION 3** 3,850 SQF

CRU: 2J

**OPTION 4** 9,670 SQF

CRU: 2K





## FLOOR PLAN LEVEL 3

| CRU      | SQF        |
|----------|------------|
| CRU #300 | 21,434 SQF |
| CRU #310 | 20,755 SQF |
| CRU #320 | 29,656 SQF |
| CRU #330 | 1,035 SQF  |
| CRU #340 | 1,343 SQF  |
| CRU #350 | 1,179 SQF  |
| CRU #360 | 1,627 SQF  |
| CRU #370 | 2,518 SQF  |
| CRU #380 | 892 SQF    |





### WEST ELEVATION GILMORE AVENUE





1 West Elevation - Gilmore Avenue
Scale 1/16" = 1'

onni

### WEST ELEVATION GILMORE AVENUE

Fascia Signage on Gilmore: Max. 20% of Total Commercial Facade Area





West Elevation - Gilmore Avenue
Scale 1/16" = 1'

DAWSON STREET

### NORTH ELEVATION LOUGHEED HIGHWAY