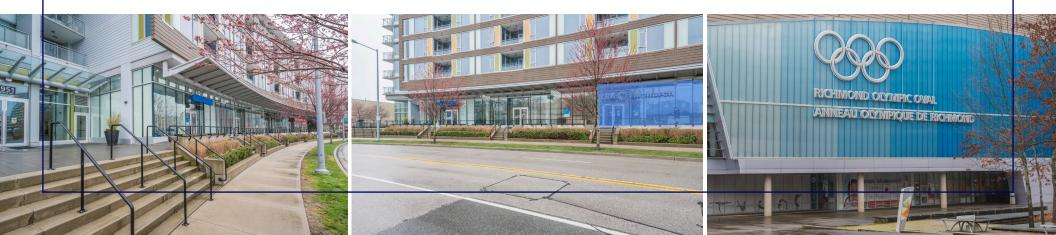

#### Location

Situated on the northwest corner of Elmbridge way and Hollyburn Way in Richdmond's vibrant Oval Village neighbourhood. 6971 Elmbridge Way offers convenient access to a wide range of nearby amenities, including restaurants, cafes, shops and public transportation. The Canada Line's Lansdowne Station is located within walking distance to the building.

The building also provides direct access to major routes such as Westminster Highway, No. 2 Road, and Gilbert Road, ensuring quick connections to YVR Airport and the rest of Metro Vancouver.