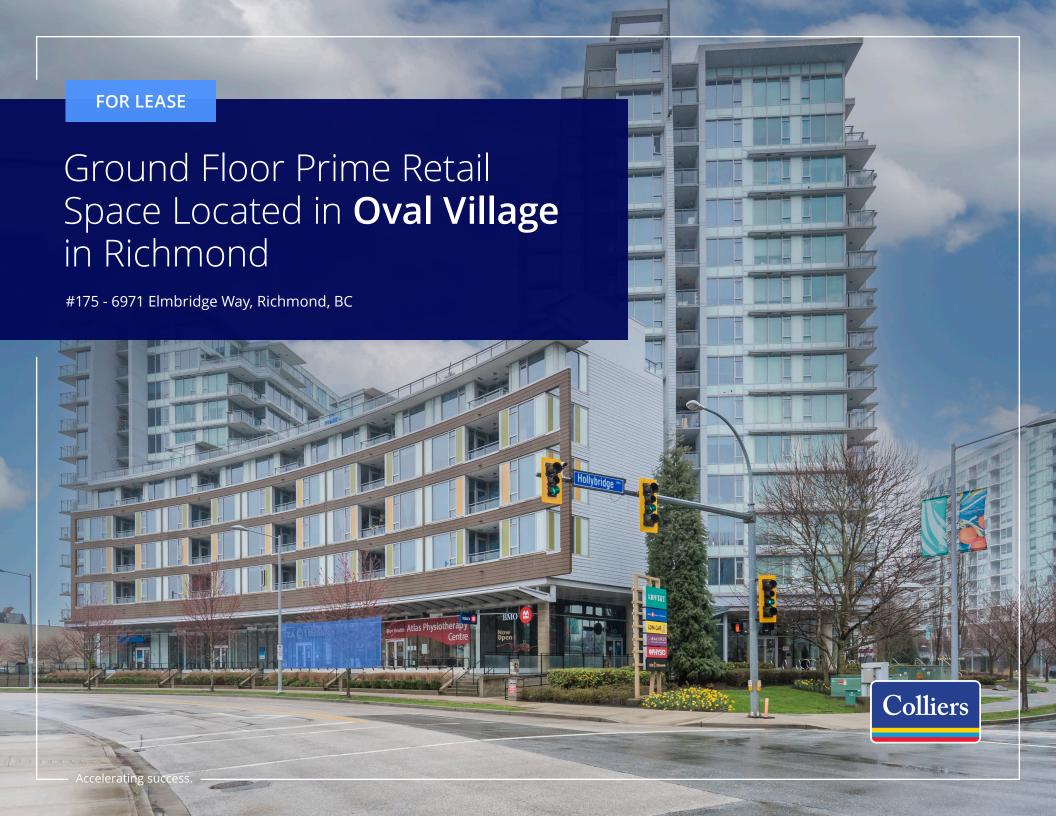

# Property Overview

Opportunity to lease office space ideally located steps away from the Fraser River, in the Oval Village neighbourhood of Richmond. Excellent access to transit, shops, parks and restaurants.

#### Location

Situated on the northwest corner of Elmbridge way and Hollyburn Way in Richdmond's vibrant Oval Village neighbourhood. 6971 Elmbridge Way offers convenient access to a wide range of nearby amenities, including restaurants, cafes, shops and public transportation. The Canada Line's Lansdowne Station is located within walking distance to the building.

### Salient Details

| Address:         | #175-6971 Elmbridge Way, Richmond, BC |
|------------------|---------------------------------------|
| Available Area:  | 1,577 SF                              |
| Available:       | July 1, 2025                          |
| Net Rent:        | Contact listing agents                |
| Additional Rent: | \$12.00                               |
| Power:           | 200amp / 120-208-volt power           |
| HVAC:            | 5 ton                                 |