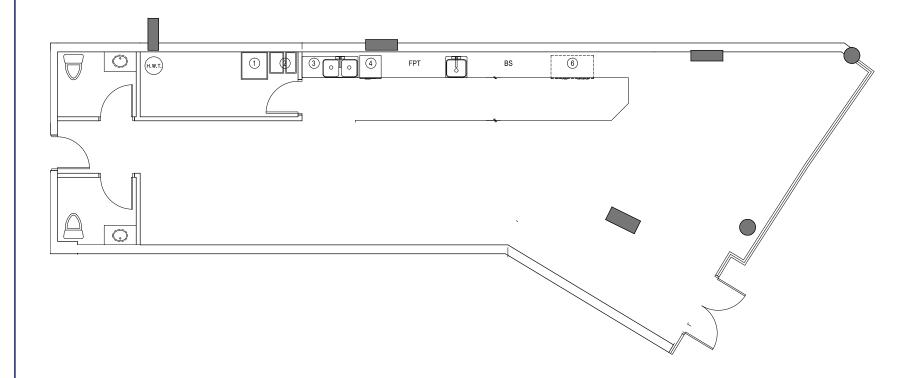

# Floor Plan

### Salient Details

| Address:         | #175-6971 Elmbridge Way, Richmond, BC |
|------------------|---------------------------------------|
| Available Area:  | 1,577 SF                              |
| Available:       | July 1, 2025                          |
| Net Rent:        | Contact listing agents                |
| Additional Rent: | \$12.00                               |
| Power:           | 200amp / 120-208-volt power           |
| HVAC:            | 5 ton                                 |