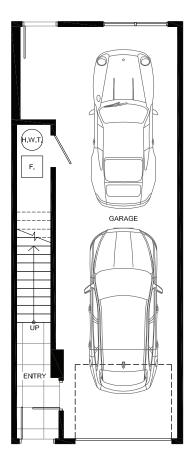

## PLAN C3

## 3 BEDROOM 2.5 BATH

| TOTAL AREA 1,420 SQ. FT. |              |
|--------------------------|--------------|
| <b>1,350</b> sq. ft.     | 70 sq. ft.   |
| INDOOR AREA              | OUTDOOR AREA |

- **1** 36" Integrated Fulgor Milano Fridge
- 2 30" Fulgor Milano Gas Cooktop
- 3 30" Fulgor Milano Wall Oven
- 4 30" Faber Hoodfan
- 5 24" Integrated Breda Dishwasher
- 6 Under Counter Microwave
- Sink Disposal
- 8 Pantry
- 9 Full Size Washer and Dryer









## LOWER FLOOR

MAIN FLOOR

## **UPPER FLOOR**

The floorplans, square footage, dimensions, design and configuration of the strata lots and project are approximate and/or artist's interpretation only and may differ from what is shown. Final dimensions, square footage, and configuration shall be determined by the final strata plans. Final floorplans may be the mirror image of the floorplans shown above. Refer to architectural drawings. The developer reserves the right to make changes without notice to the floorplans, ceiling heights, project design, landscaping plans, appliances, specifications, and features. E.&O.E.