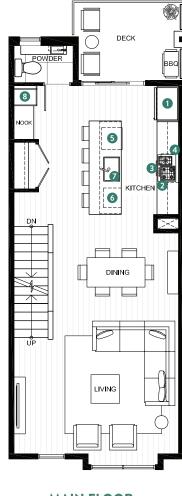

## 3 BEDROOM 2.5 BATH

| TOTAL AREA 1,420 SQ. FT. |              |
|--------------------------|--------------|
| <b>1,350</b> sq. ft.     | 70 sq. ft.   |
| INDOOR AREA              | OUTDOOR AREA |

- **1** 36" Integrated Fulgor Milano Fridge
- 2 30" Fulgor Milano Gas Cooktop
- 3 30" Fulgor Milano Wall Oven
- 4 30" Faber Hoodfan
- 5 24" Integrated Breda Dishwasher
- 6 Under Counter Microwave
- Sink Disposal
- 8 Pantry
- 9 Full Size Washer and Dryer

## LOWER FLOOR

MAIN FLOOR