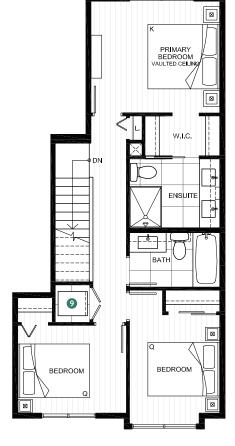

## **UPPER FLOOR**

The floorplans, square footage, dimensions, design and configuration of the strata lots and project are approximate and/or artist's interpretation only and may differ from what is shown. Final dimensions, square footage, and configuration shall be determined by the final strata plans. Final floorplans may be the mirror image of the floorplans shown above. Refer to architectural drawings. The developer reserves the right to make changes without notice to the floorplans, ceiling heights, project design, landscaping plans, appliances, specifications, and features. E.&O.E.