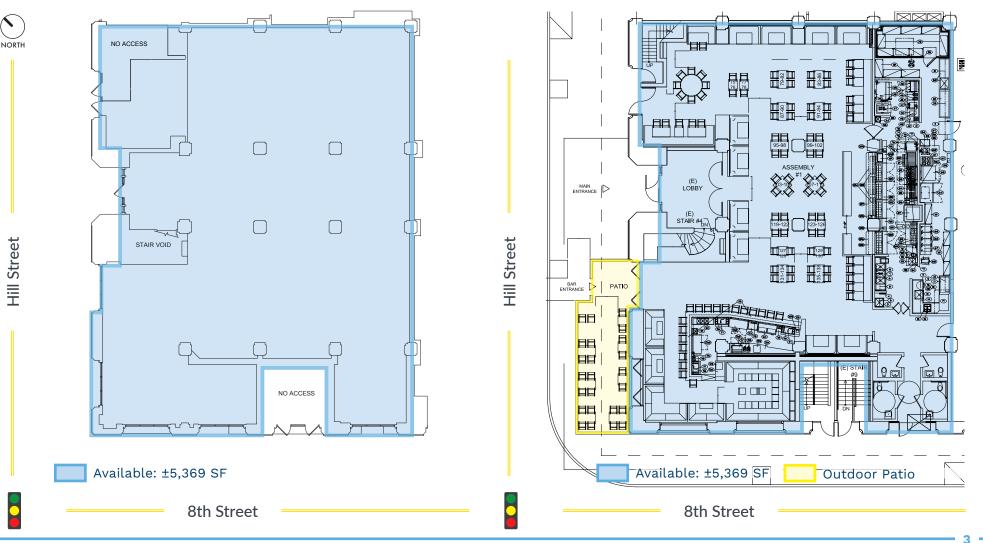

# FLOOR PLAN

### **Property Description**

 Ground:
 ±5,369 SF\*
 \$4.50 PSF/Mo., NNN

 Basement:
 ±5,067 SF\*
 \$1.75 PSF/Mo., NNN

\* Ground floor and basement can be leased separately

- **NNN:** ±\$1.00 PSF/Mo.
- Parking: Multiple public garages within one block of property. Potential on-site valet parking