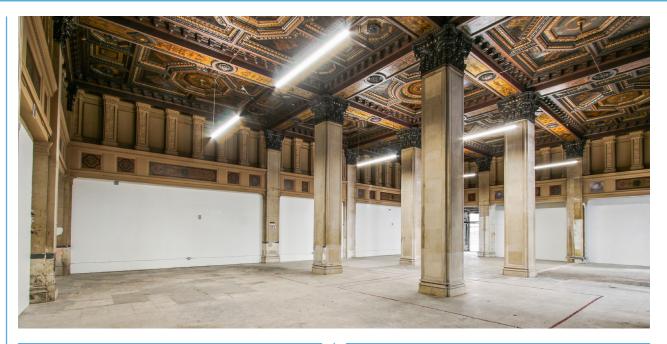

# INTERIOR

## Property Highlights

- Gorgeous historic space with vaulted ceilings at the base of a 76-unit luxury loft property
- Hard corner office/retail/restaurant space across from Shake Shack
- Subterranean historic vault space
- One block from Whole Foods (one of the highest grossing in the chain) and directly across the street from prime tenants like Shake Shack and Sweet Green.
- Across the street from the new Garfield Building Hotel Project.
- Close proximity to multiple freeways and two blocks from a redline subway stop
- At the crossroads of the Financial District, South Park and Historic Core of DTLA