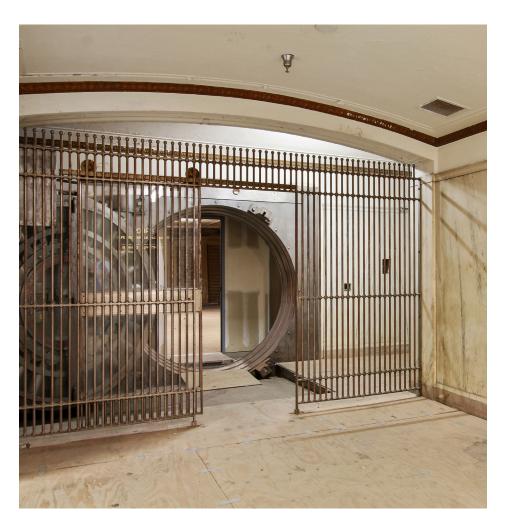

## Property Highlights

- Gorgeous historic space with vaulted ceilings at the base of a 76-unit luxury loft property
- Hard corner office/retail/restaurant space across from Shake Shack
- Subterranean historic vault space
- One block from Whole Foods (one of the highest grossing in the chain) and directly across the street from prime tenants like Shake Shack and Sweet Green.
- Across the street from the new Garfield Building Hotel Project.
- Close proximity to multiple freeways and two blocks from a redline subway stop
- At the crossroads of the Financial District, South Park and Historic Core of DTLA