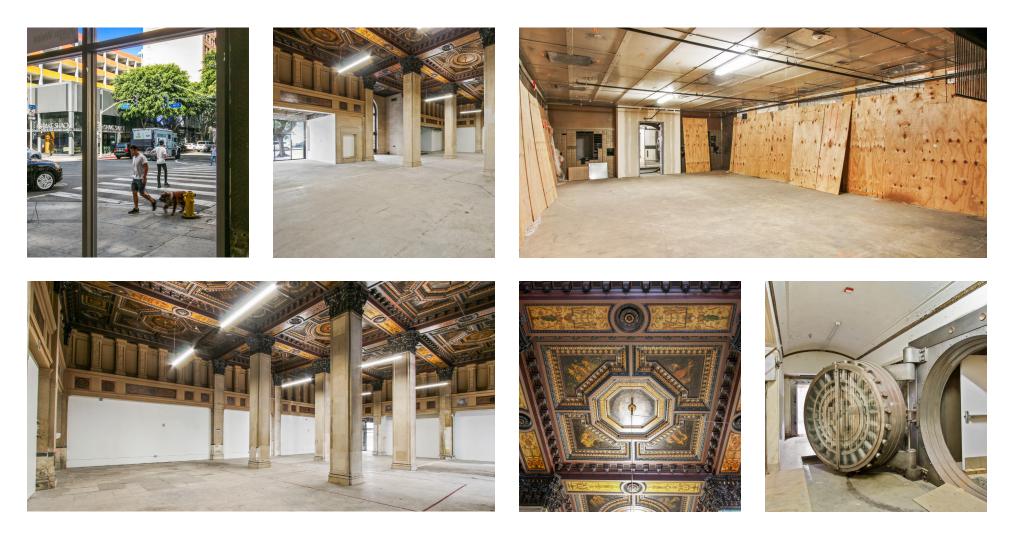

# INTERIOR

## Property Highlights

- Gorgeous historic space with vaulted ceilings at the base of a 76-unit luxury loft property
- Hard corner office/retail/restaurant space across from Shake Shack
- Subterranean historic vault space
- One block from Whole Foods (one of the highest grossing in the chain) and directly across the street from prime tenants like Shake Shack and Sweet Green.
- Across the street from the new Garfield Building Hotel Project.
- Close proximity to multiple freeways and two blocks from a redline subway stop
- At the crossroads of the Financial District, South Park and Historic Core of DTLA