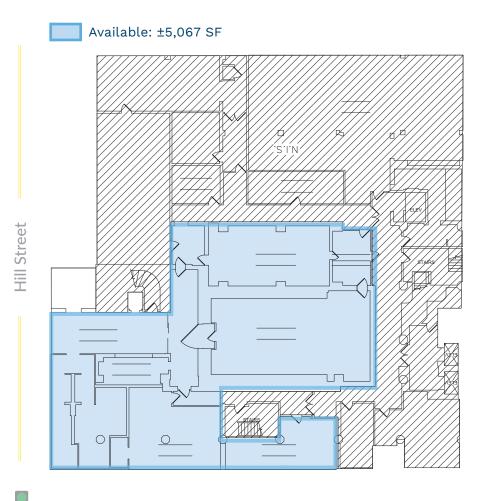

# FLOOR PLAN - BASEMENT

### **Property Description**

 Ground:
 ±5,369 SF\*
 \$4.50 PSF/Mo., NNN

 Basement:
 ±5,067 SF\*
 \$1.75 PSF/Mo., NNN

\* Ground floor and basement can be leased separately

- **NNN:** ±\$1.00 PSF/Mo.
- Parking: Multiple public garages within one block of property. Potential on-site valet parking