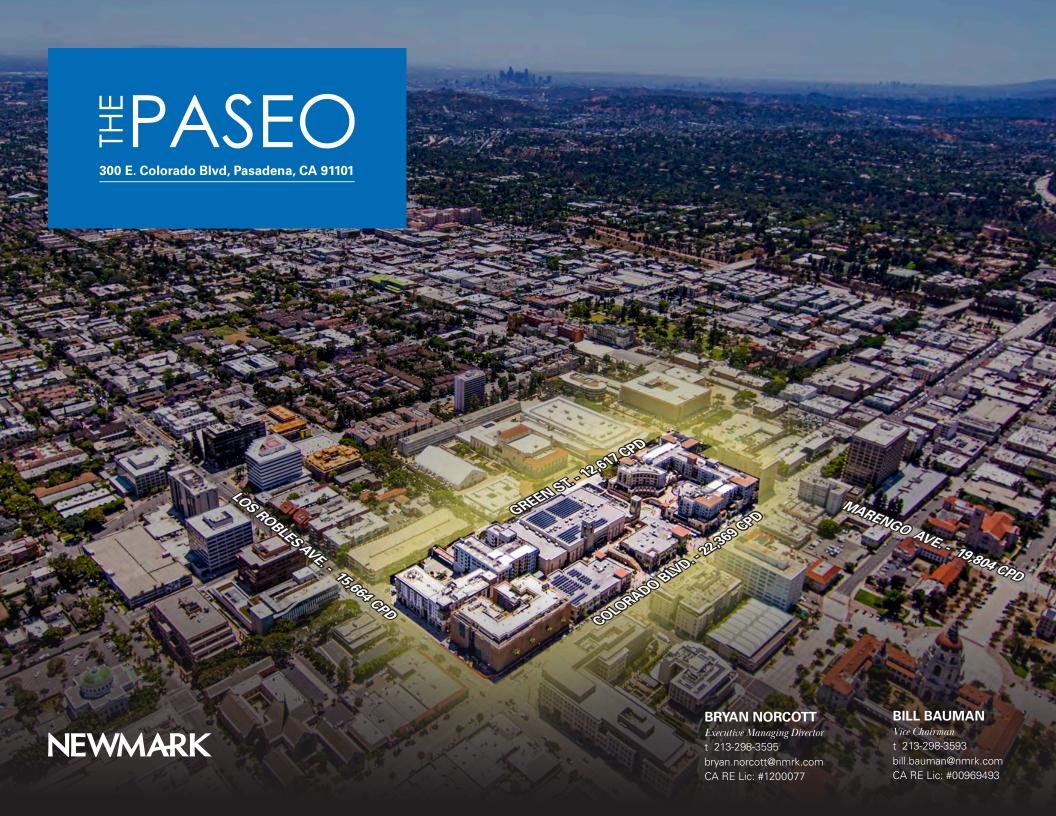

## **BPASEO**

300 E. Colorado Blvd, Pasadena, CA 91101

# An open air marketplace featuring shops, dining and entertainment.

The Paseo is a mixed-use upscale outdoor lifestyle center near Historic Old Town Pasadena, which has seen several renditions of economic development since the late 1970s. At The Paseo, you'll find an urban shopping village in Pasdena's retail district anchored by Tommy Bahama, DSW Designer Shoe Warehouse, Equinox Health and Fitness, Yard House Restaurant, White House | Black Market, Bath and Body Works, Soma, West Elm and Chico's. New retailers which have recently opened include H&M, Great Maple, Salon Republic and Hyatt Place Hotel. Positioned directly across from Pasadena Civic Auditorium and Pasadena Cenference Center, The Paseo also benefits from approximately 500,000 visitors and attendees as an added customer base throughout the year.