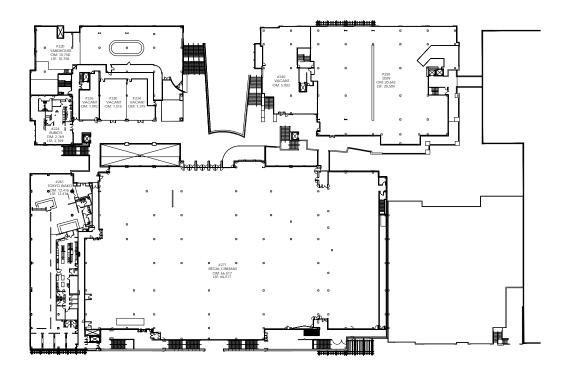

# An open air marketplace featuring shops, dining and entertainment.

The Paseo is a mixed-use upscale outdoor lifestyle center near Historic Old Town Pasadena, which has seen several renditions of economic development since the late 1970s. At The Paseo, you'll find an urban shopping village in Pasdena's retail district anchored by Tommy Bahama, DSW Designer Shoe Warehouse, Equinox Health and Fitness, Yard House Restaurant, White House | Black Market, Bath and Body Works, Soma, West Elm and Chico's. New retailers which have recently opened include H&M, Great Maple, Salon Republic and Hyatt Place Hotel. Positioned directly across from Pasadena Civic Auditorium and Pasadena Cenference Center, The Paseo also benefits from approximately 500,000 visitors and attendees as an added customer base throughout the year.