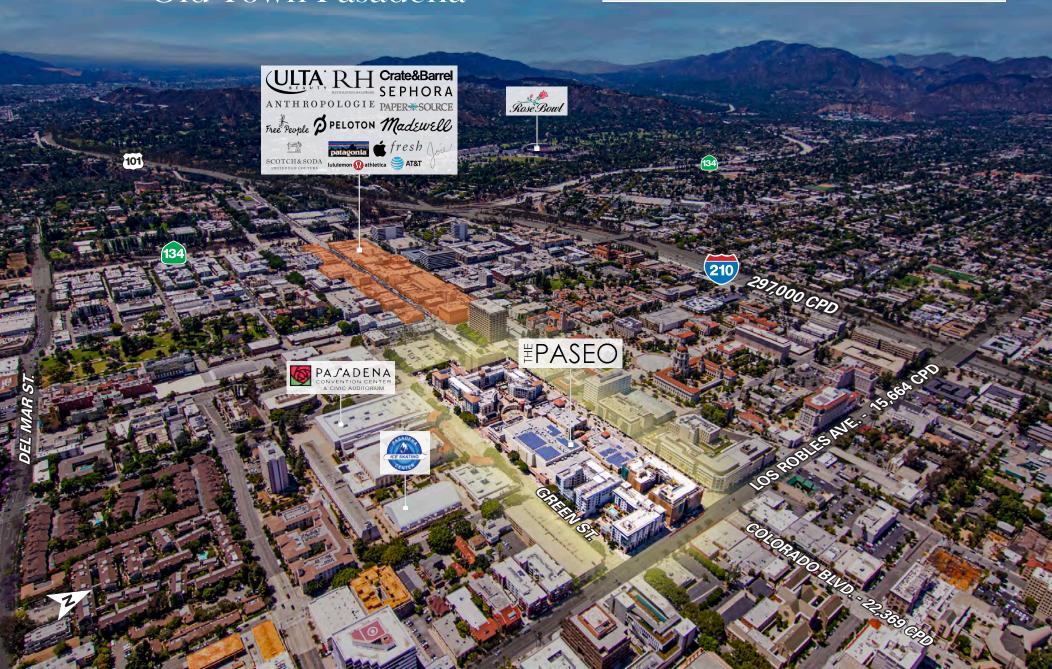

# An open air marketplace featuring shops, dining and entertainment.

The Paseo is a mixed-use upscale outdoor lifestyle center near Historic Old Town Pasadena, which has seen several renditions of economic development since the late 1970s. At The Paseo, you'll find an urban shopping village in Pasdena's retail district anchored by Tommy Bahama, DSW Designer Shoe Warehouse, Equinox Health and Fitness, Yard House Restaurant, White House | Black Market, Bath and Body Works, Soma, West Elm and Chico's. New retailers which have recently opened include H&M, Great Maple, Salon Republic and Hyatt Place Hotel. Positioned directly across from Pasadena Civic Auditorium and Pasadena Cenference Center, The Paseo also benefits from approximately 500,000 visitors and attendees as an added customer base throughout the year.

### Upscale Outdoor Lifestyle Center Near Historic Old Town Pasadena

With 22 blocks designated as a National Register Historic District, Old Pasadena abounds with impeccably restored late 19th and early 20th-century architecture. "Old Pas," as locals affectionately call it, offers open-air shopping plazas, hidden laneways and a lively strip of retailers and restaurants along the main drag, Colorado Boulevard.