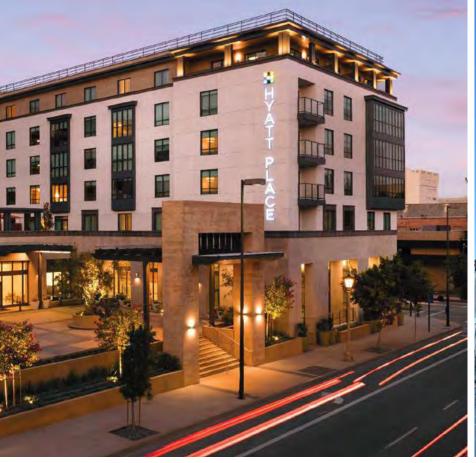

Less than a mile from Old Town Pasadena, this upmarket hotel on a tree-lined commercial street is 3 miles from the Rose Bowl stadium and 27 miles from Los Angeles International Airport.

189 rooms opened December 29, 2018 just before the Rose Parade. The hotel (former Macy's) is part of the Paseo Pasadena expansion.