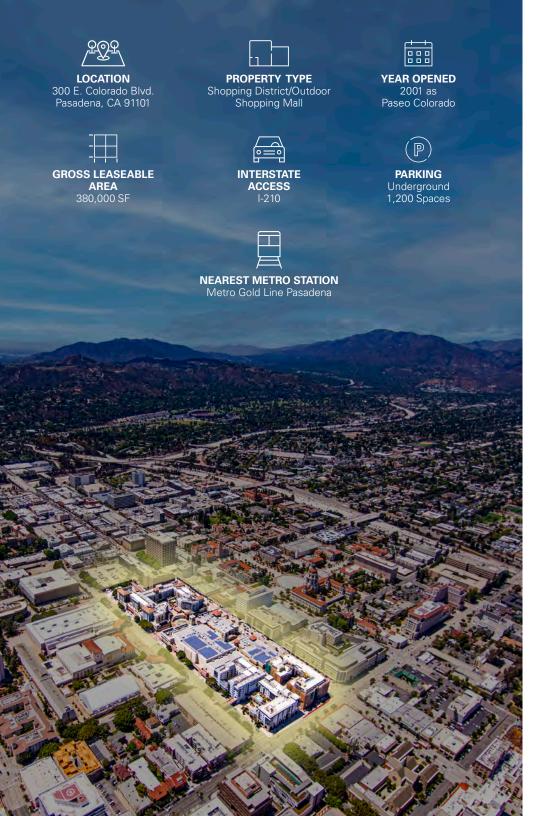

### Upscale Outdoor Lifestyle Center Near Historic Old Town Pasadena

With 22 blocks designated as a National Register Historic District, Old Pasadena abounds with impeccably restored late 19th and early 20th-century architecture. "Old Pas," as locals affectionately call it, offers open-air shopping plazas, hidden laneways and a lively strip of retailers and restaurants along the main drag, Colorado Boulevard.