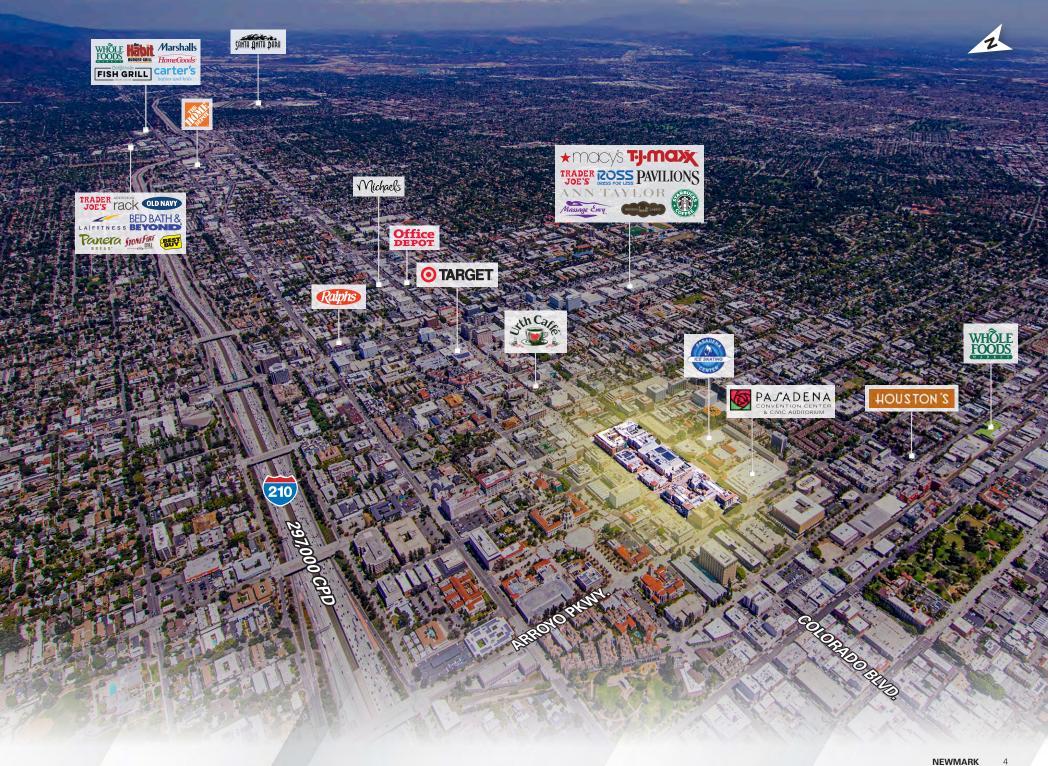

# An open air marketplace featuring shops, dining and entertainment.

The Paseo is a mixed-use upscale outdoor lifestyle center near Historic Old Town Pasadena, which has seen several renditions of economic development since the late 1970s. At The Paseo, you'll find an urban shopping village in Pasdena's retail district anchored by Tommy Bahama, DSW Designer Shoe Warehouse, Equinox Health and Fitness, Yard House Restaurant, White House | Black Market, Bath and Body Works, Soma, West Elm and Chico's. New retailers which have recently opened include H&M, Great Maple, Salon Republic and Hyatt Place Hotel. Positioned directly across from Pasadena Civic Auditorium and Pasadena Cenference Center, The Paseo also benefits from approximately 500,000 visitors and attendees as an added customer base throughout the year.

### Upscale Outdoor Lifestyle Center Near Historic Old Town Pasadena

With 22 blocks designated as a National Register Historic District, Old Pasadena abounds with impeccably restored late 19th and early 20th-century architecture. "Old Pas," as locals affectionately call it, offers open-air shopping plazas, hidden laneways and a lively strip of retailers and restaurants along the main drag, Colorado Boulevard.