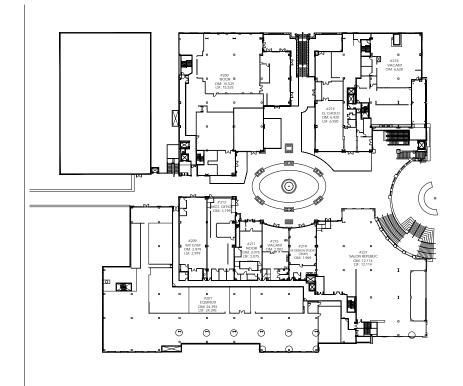

# An open air marketplace featuring shops, dining and entertainment.

The Paseo is a mixed-use upscale outdoor lifestyle center near Historic Old Town Pasadena, which has seen several renditions of economic development since the late 1970s. At The Paseo, you'll find an urban shopping village in Pasdena's retail district anchored by Tommy Bahama, DSW Designer Shoe Warehouse, Equinox Health and Fitness, Yard House Restaurant, White House | Black Market, Bath and Body Works, Soma, West Elm and Chico's. New retailers which have recently opened include H&M, Great Maple, Salon Republic and Hyatt Place Hotel. Positioned directly across from Pasadena Civic Auditorium and Pasadena Cenference Center, The Paseo also benefits from approximately 500,000 visitors and attendees as an added customer base throughout the year.