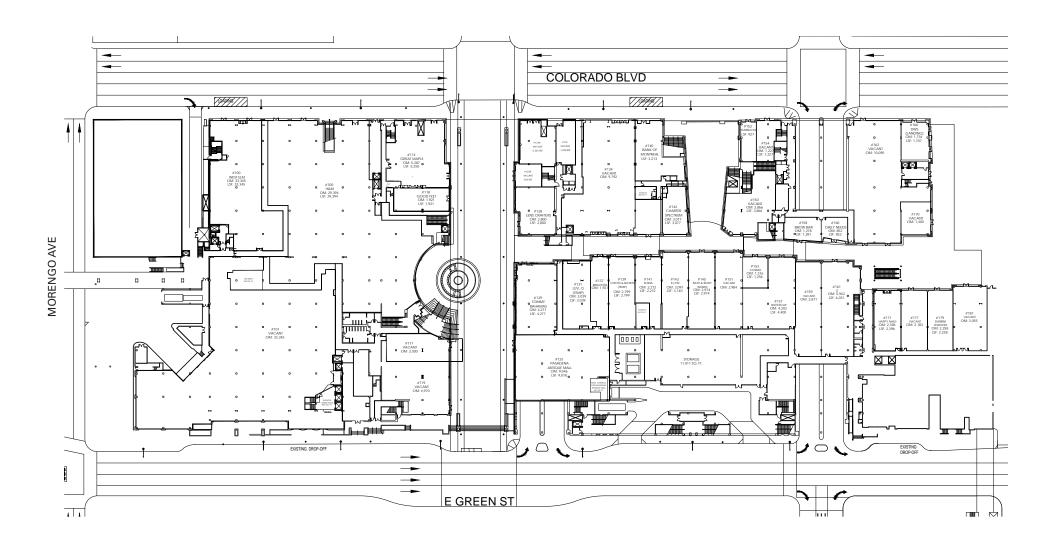

# An open air marketplace featuring shops, dining and entertainment.

The Paseo is a mixed-use upscale outdoor lifestyle center near Historic Old Town Pasadena, which has seen several renditions of economic development since the late 1970s. At The Paseo, you'll find an urban shopping village in Pasdena's retail district anchored by Tommy Bahama, DSW Designer Shoe Warehouse, Equinox Health and Fitness, Yard House Restaurant, White House | Black Market, Bath and Body Works, Soma, West Elm and Chico's. New retailers which have recently opened include H&M, Great Maple, Salon Republic and Hyatt Place Hotel. Positioned directly across from Pasadena Civic Auditorium and Pasadena Cenference Center, The Paseo also benefits from approximately 500,000 visitors and attendees as an added customer base throughout the year.