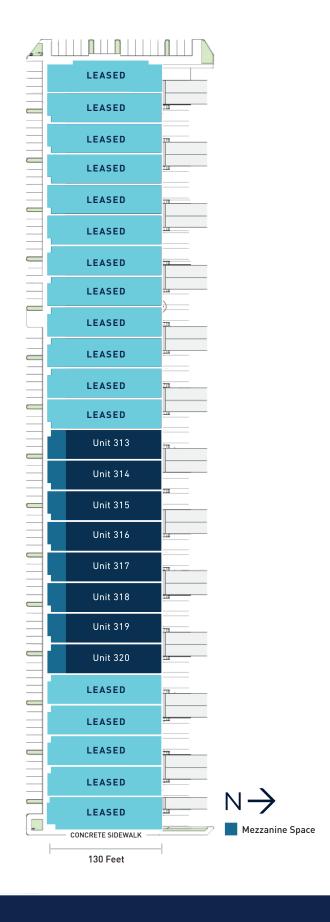

# **EXECUTIVE SUMMARY**

Units & SQ.FT.\*

Ground Floor 4,186 - 4,461 SQ.FT. 695 SQ.FT. Mezzanine

**Availability Date Immediately** 

I-3, Light Industrial Business Park Zonina

Please inquire with **Rental Rates** the Leasing Manager