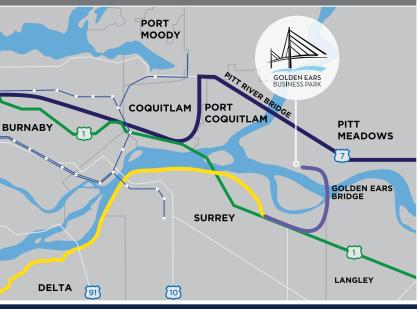

## LOCATION

Golden Ears business Park is ideally located within minutes of the Trans-Canada Highway, Lougheed Highway and South Perimeter Road and an abundance of amenities in the area.