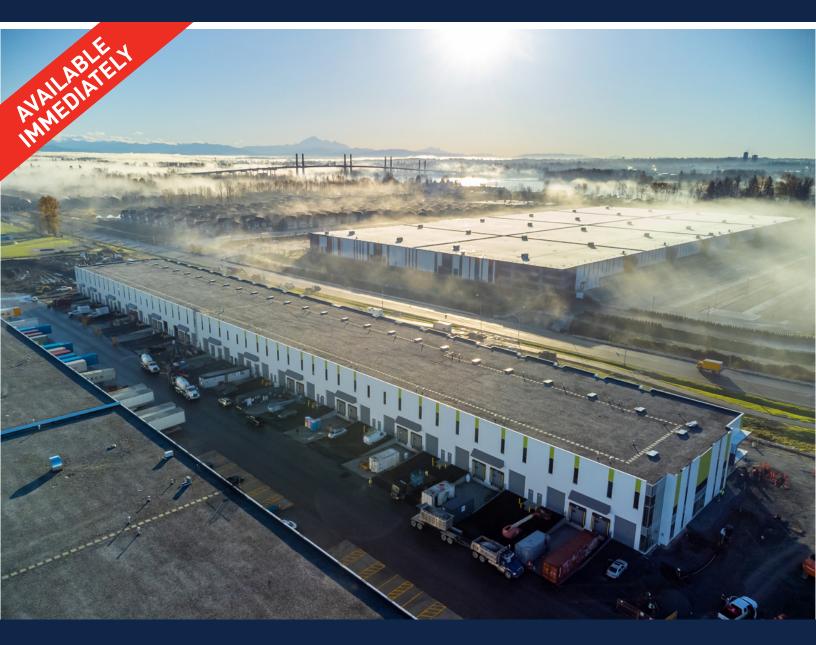

# **FOR LEASE**

# Golden Ears Business Park III

BUILDING 300 - 19265 Airport Way

OPPORTUNITY TO LEASE 4,186 - 40,839 SQ.FT.
OF NEW BUILD SMALL BAY INDUSTRIAL WAREHOUSE

FOR LEASING INQUIRIES:

PETER HALL, STEVEN HALL & BRADEN HALL DAVIES/HALL - RE/MAX | 604.718.7300