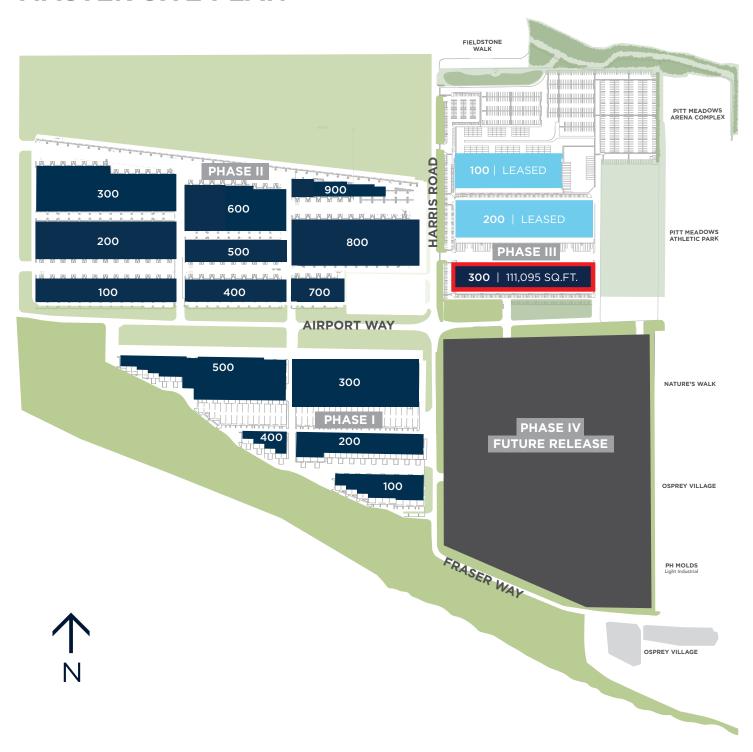

Leasing 604.868.3274 | pmcfetridge@onni.com

**ONNI.COM** 

#### LOCATION

Golden Ears business Park is ideally located within minutes of the Trans-Canada Highway, Lougheed Highway and South Perimeter Road and an abundance of amenities in the area.

### **EXECUTIVE SUMMARY**

#### Units & SQ.FT.\*

Ground Floor 4,240-4,459 SQ.FT. 650 SQ.FT. Mezzanine **Availability Date Immediately** Zonina I-3, Light Industrial Business Park Please inquire with **Rental Rates** the Leasing Manager

#### **UNIT FEATURES**



32' ceilings



Custom office build out available



ESFR sprinklers



One (1) dock loading per unit



3-phase power



One (1) grade loading per unit











FOR LEASING INQUIRIES:

PETER MCFETRIDGE, VP of Leasing 604.868.3274 | pmcfetridge@onni.com



#### **MASTER SITE PLAN**