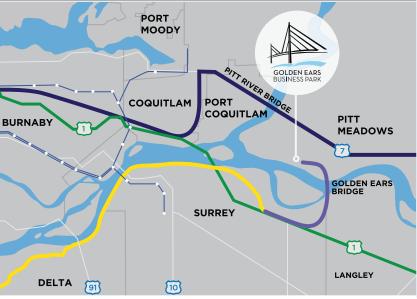

#### LOCATION

Golden Ears business Park is ideally located within minutes of the Trans-Canada Highway, Lougheed Highway and South Perimeter Road and an abundance of amenities in the area.