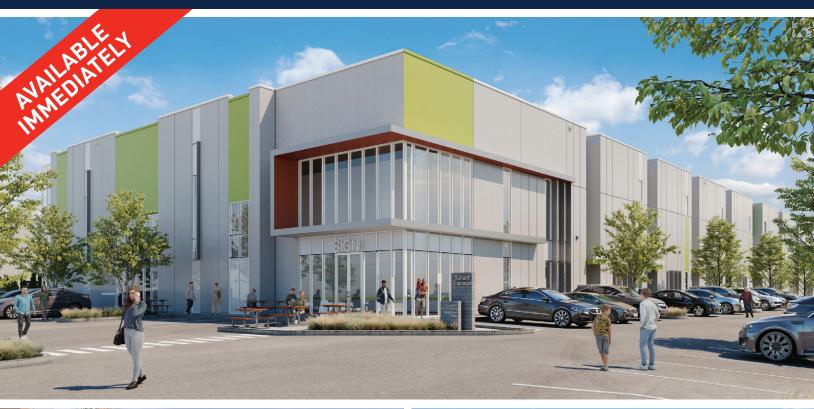

## Golden Ears Business Park Phase III

BUILDING 300 - 19265 Airport Way

OPPORTUNITY TO LEASE 4,800 - 60,000 SQ.FT.
OF NEW BUILD SMALL BAY INDUSTRIAL WAREHOUSE

FOR LEASING INQUIRIES:

**PETER MCFETRIDGE,** VP of Leasing 604.868.3274 | pmcfetridge@onni.com

#### Units & SQ.FT.\*

Ground Floor 4,240-4,459 SQ.FT. 650 SQ.FT. Mezzanine **Availability Date Immediately** Zonina I-3, Light Industrial Business Park Please inquire with **Rental Rates** the Leasing Manager

#### **UNIT FEATURES**

32' ceilings

Custom office build out available

ESFR sprinklers

One (1) dock loading per unit

3-phase power

One (1) grade loading per unit

FOR LEASING INQUIRIES: