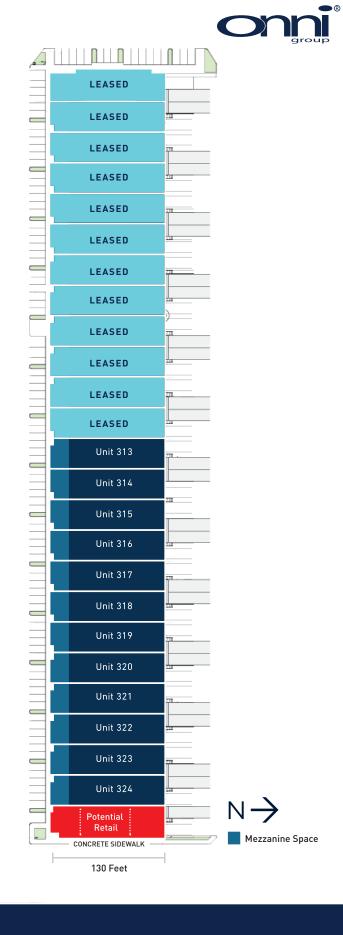

#### Units & SQ.FT.\*

Ground Floor 4,240-4,459 SQ.FT. 650 SQ.FT. Mezzanine **Availability Date Immediately** Zonina I-3, Light Industrial Business Park Please inquire with **Rental Rates** the Leasing Manager