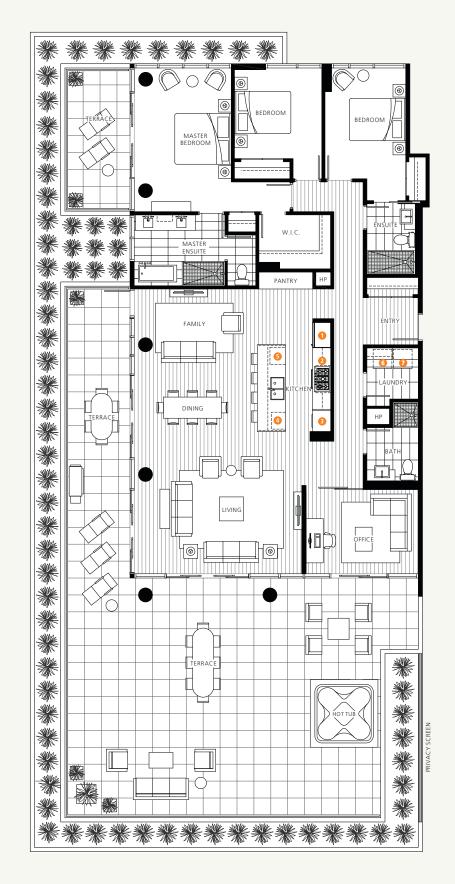

## **EUCLYN** by ONNI

## **PLAN J** AT FOREST'S-EDGE THREE & FOUR

- 3 Bedroom + Office
- 2,060 SF Living (APPROX.)
- 1,580 SF Outdoor (APPROX.)
- 3,640 SF Total (APPROX.)
- **1** 36" Sub-Zero Integrated Refrigerator
- 2 36" Miele Gas Cooktop + Faber Slim Line Hood Fan
- **3**0" Miele Convection Wall Oven + Panasonic Microwave
- 4 Asko Integrated Dishwasher
- Sub-Zero Integrated Under-Counter Wine Fridge
- 6 High-Efficiency Full Size Washer
- High-Efficiency Full Size Dryer