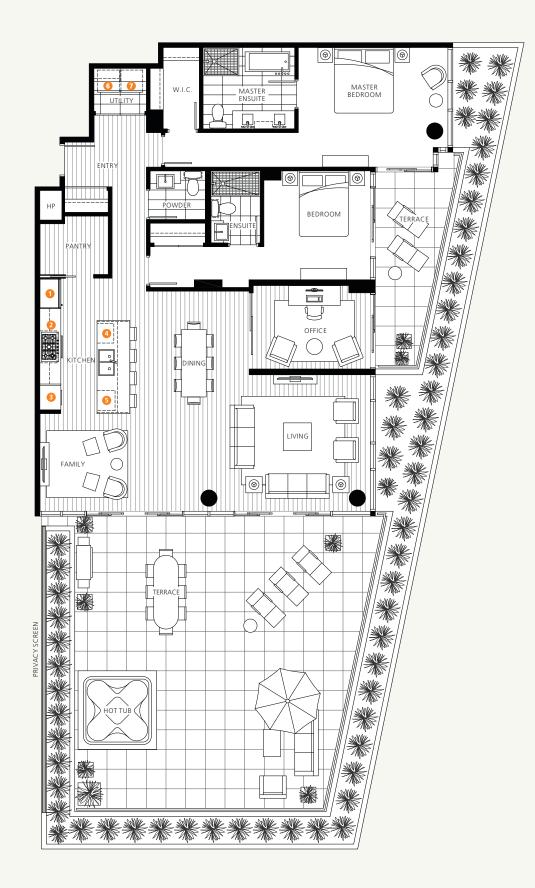

## PLANE AT FOREST'S-EDGE THREE & FOUR

- 2 Bedroom + Office + Family 1,670 SF Living (APPROX.) 955-1,010 SF Outdoor (APPROX.) 2,625-2,680 SF Total (APPROX.)
- **1** 36" Sub-Zero Integrated Refrigerator
- 2 36" Miele Gas Cooktop + Faber Slim Line Hood Fan
- 30" Miele Convection Wall Oven + Panasonic Microwave
- 4 Asko Integrated Dishwasher
- 5 Sub-Zero Integrated Under-Counter Wine Fridge
- 6 High-Efficiency Full Size Washer
- 7 High-Efficiency Full Size Dryer