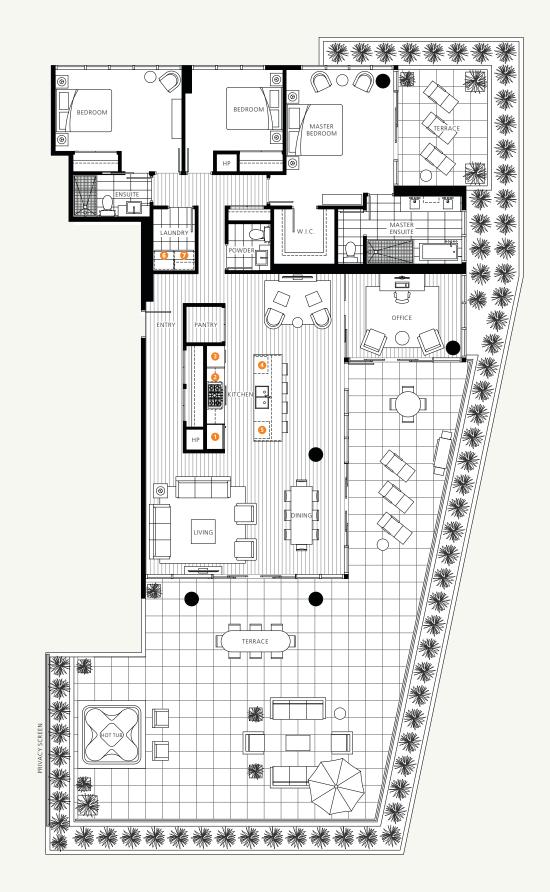

## Evelyn by **ONNI**

## AT FOREST'S-EDGE THREE & FOUR PLAN K

- 3 Bedroom + Office
- 2,005 SF Living (APPROX.)
- 1,585-1,630 SF Outdoor (APPROX.)
- 3,590-3,635 SF Total (APPROX.)
- **1** 36" Sub-Zero Integrated Refrigerator
- 2 36" Miele Gas Cooktop + Faber Slim Line Hood Fan
- **3**0" Miele Convection Wall Oven + Panasonic Microwave 4 Asko Integrated Dishwasher
- **5** Sub-Zero Integrated Under-Counter Wine Fridge
- 6 High-Efficiency Full Size Washer
- 7 High-Efficiency Full Size Dryer