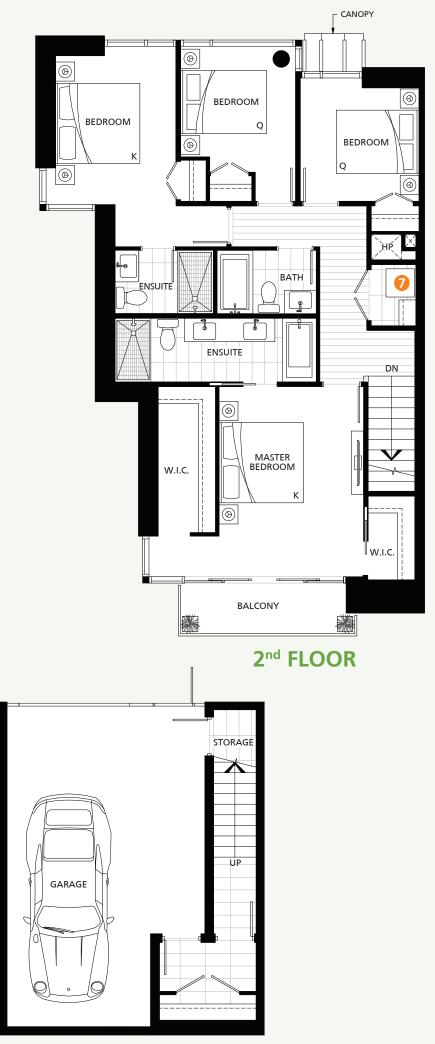

## **TOTAL AREA 2,865 SF**

**2,410 SF 455** INDOOR AREA OUTI

455 SF OUTDOOR AREA

- **1** 36" Sub Zero Integrated Refrigerator
- 2 36" Wolf Gas Cooktop + Faber Integrated Hood Fan
- **3**0" Wolf Convection Wall Oven + Panasonic Microwave
- **4** Cove Integrated Dishwasher
- **5** 24" Sub Zero Integrated Under-Counter Wine Fridge
- 6 Pantry
- Ø High-Efficiency Full Size Washer and Dryer