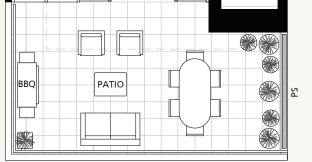

## **TOTAL AREA 2,865 SF**

**2,410 SF 455** INDOOR AREA OUTI

455 SF OUTDOOR AREA

- **1** 36" Sub Zero Integrated Refrigerator
- 2 36" Wolf Gas Cooktop + Faber Integrated Hood Fan
- **3**0" Wolf Convection Wall Oven + Panasonic Microwave
- **4** Cove Integrated Dishwasher
- **5** 24" Sub Zero Integrated Under-Counter Wine Fridge
- 6 Pantry
- Ø High-Efficiency Full Size Washer and Dryer