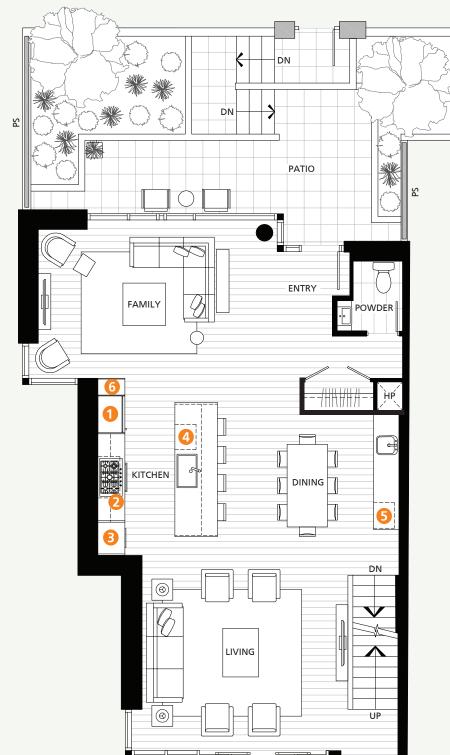

## **TOTAL AREA 2,865 SF**

**2,410 SF 455** INDOOR AREA OUTI

455 SF OUTDOOR AREA

- **1** 36" Sub Zero Integrated Refrigerator
- 2 36" Wolf Gas Cooktop + Faber Integrated Hood Fan
- **3**0" Wolf Convection Wall Oven + Panasonic Microwave
- **4** Cove Integrated Dishwasher
- **5** 24" Sub Zero Integrated Under-Counter Wine Fridge
- 6 Pantry
- Ø High-Efficiency Full Size Washer and Dryer

**MAIN FLOOR** 

Dimensions, square footage and floorplans are approximate only. Final dimensions, square footage and floorplans may vary and will be determined by final strata plan measurements. Final floorplans may be a mirror image of the floorplans shown above. The Developer reserves the right to make changes to the floorplans, project design, appliances, specifications, and features. E.&O.E.