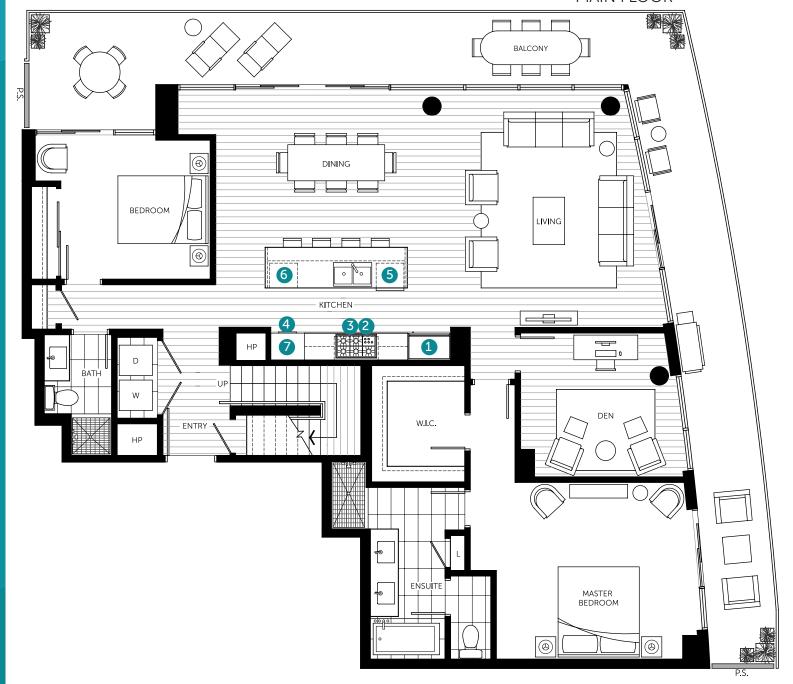

## Plan PH3 2 Bedroom + Den

Living: 1,700 sq.ft.(approx.)
Outdoor: 1,300 sq.ft.(approx.)

Units: 2403

Hot tub and outdoor fireplace are upgrade option only. Dimensions, square footage, floor plates and floor plans are approximate only. The developer reserves the right without notice to make modifications to dimensions, square footage, floorplans, floor plates, landscaping design, project design, materials and specifications to maintain the high standard of this development. The Developer may also make such further modifications as are permitted by the disclosure statement and the contract of purchase and sale between the purchaser and developer. E.&O.E.

#### List of Appliances

- 1 36" Integrated Fhiaba Refrigerator
- 2 36" Fulgor Milano Gas Cooktop
- 3 36" Faber Cristal Slim Line Hoodfan
- 4 30" Fulgor Milano Convection Oven
- 5 Integrated Blomberg Dishwasher
- 6 Panasonic Microwave with Trim Kit
- Built-in Jenn-Air Coffee Maker

### MAIN FLOOR