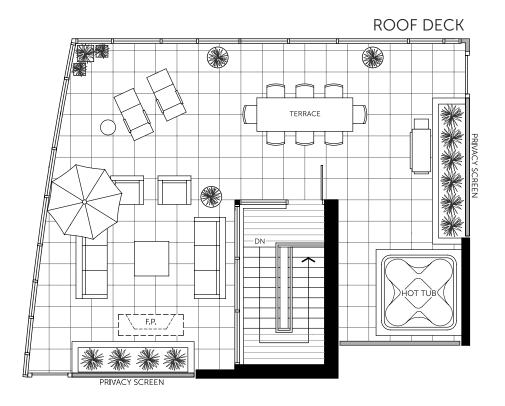

# Plan PH1 2 Bedroom

Living: 1,490 sq.ft.(approx.)
Outdoor: 1,420 sq.ft.(approx.)

Units: 2401

Hot tub and outdoor fireplace are upgrade option only. Dimensions, square footage, floor plates and floor plans are approximate only. The developer reserves the right without notice to make modifications to dimensions, square footage, floorplans, floor plates, landscaping design, project design, materials and specifications to maintain the high standard of this development. The Developer may also make such further modifications as are permitted by the disclosure statement and the contract of purchase and sale between the purchaser and developer. E.&O.E.