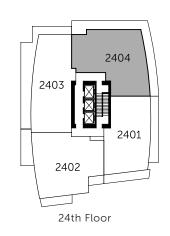

# Plan PH1 2 Bedroom

Living: 1,490 sq.ft.(approx.)
Outdoor: 1,420 sq.ft.(approx.)

Units: 2401

Hot tub and outdoor fireplace are upgrade option only. Dimensions, square footage, floor plates and floor plans are approximate only. The developer reserves the right without notice to make modifications to dimensions, square footage, floorplans, floor plates, landscaping design, project design, materials and specifications to maintain the high standard of this development. The Developer may also make such further modifications as are permitted by the disclosure statement and the contract of purchase and sale between the purchaser and developer. E.&O.E.

## Plan PH3 2 Bedroom + Den

Living: 1,700 sq.ft.(approx.)
Outdoor: 1,300 sq.ft.(approx.)

Units: 2403

Hot tub and outdoor fireplace are upgrade option only. Dimensions, square footage, floor plates and floor plans are approximate only. The developer reserves the right without notice to make modifications to dimensions, square footage, floorplans, floor plates, landscaping design, project design, materials and specifications to maintain the high standard of this development. The Developer may also make such further modifications as are permitted by the disclosure statement and the contract of purchase and sale between the purchaser and developer. E.&O.E.

# Plan PH4 2 Bedroom + Den

Living: 1,775 SQ.FT.(approx.)
Outdoor: 1,670 SQ.FT.(approx.)

Units: 2404