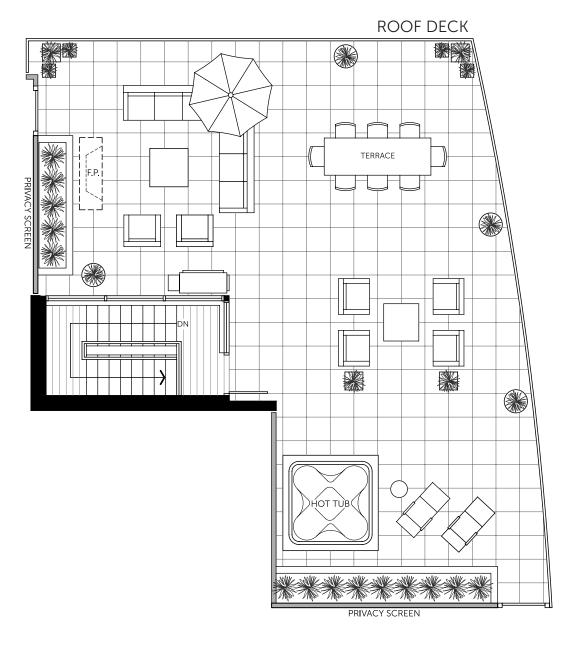

ven
- 5 Integrated Blomberg Dishwasher
- 6 Panasonic Microwave with Trim Kit
- Built-in Jenn-Air Coffee Maker





## Plan PH3 2 Bedroom + Den

Living: 1,700 sq.ft.(approx.)
Outdoor: 1,300 sq.ft.(approx.)

Units: 2403



Hot tub and outdoor fireplace are upgrade option only. Dimensions, square footage, floor plates and floor plans are approximate only. The developer reserves the right without notice to make modifications to dimensions, square footage, floorplans, floor plates, landscaping design, project design, materials and specifications to maintain the high standard of this development. The Developer may also make such further modifications as are permitted by the disclosure statement and the contract of purchase and sale between the purchaser and developer. E.&O.E.

### MAIN FLOOR







# Plan PH4 2 Bedroom + Den

Living: 1,775 SQ.FT.(approx.)
Outdoor: 1,670 SQ.FT.(approx.)

Units: 2404

### List of Appliances

- 1 36" Integrated Fhiaba Refrigerator
- 2 36" Fulgor Milano Gas Cooktop
- 3 36" Faber Cristal Slim Line Hoodfan
- 4 30" Fulgor Milano Convection Oven
- 5 Integrated Blomberg Dishwasher
- 6 Panasonic Microwave with Trim Kit
- 7 Built-in Jenn-Air Coffee Maker