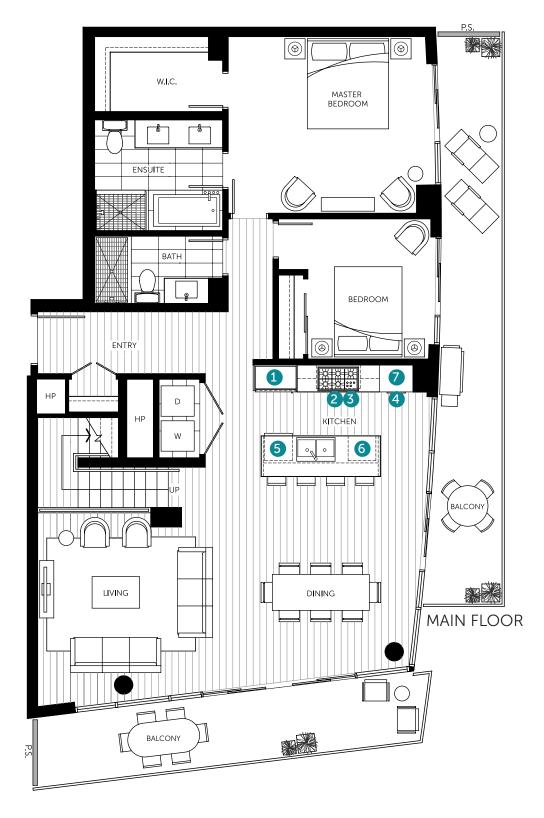

# Plan PH1 2 Bedroom

Living: 1,490 sq.ft.(approx.)
Outdoor: 1,420 sq.ft.(approx.)

Units: 2401

Hot tub and outdoor fireplace are upgrade option only. Dimensions, square footage, floor plates and floor plans are approximate only. The developer reserves the right without notice to make modifications to dimensions, square footage, floorplans, floor plates, landscaping design, project design, materials and specifications to maintain the high standard of this development. The Developer may also make such further modifications as are permitted by the disclosure statement and the contract of purchase and sale between the purchaser and developer. E.&O.E.

### List of Appliances

- 1 36" Integrated Fhiaba Refrigerator
- 2 36" Fulgor Milano Gas Cooktop
- 3 36" Faber Cristal Slim Line Hoodfan
- 4 30" Fulgor Milano Convection Oven
- 5 Integrated Blomberg Dishwasher
- 6 Panasonic Microwave with Trim Kit
- 7 Built-in Jenn-Air Coffee Maker

### MAIN FLOOR