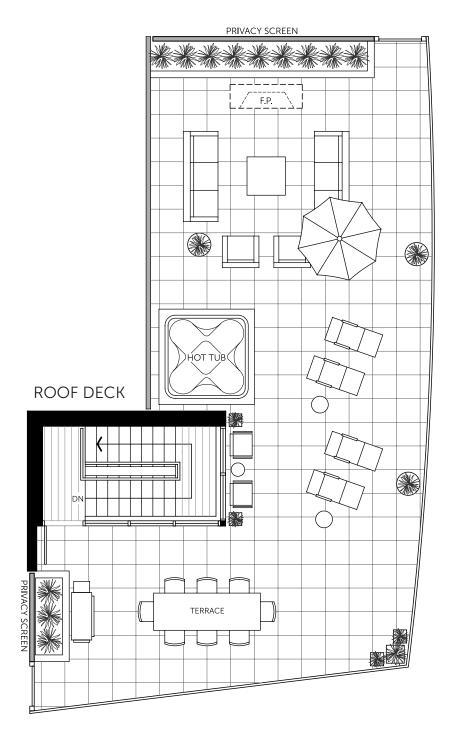

# Plan PH1 2 Bedroom

Living: 1,490 sq.ft.(approx.)
Outdoor: 1,420 sq.ft.(approx.)

Units: 2401

Hot tub and outdoor fireplace are upgrade option only. Dimensions, square footage, floor plates and floor plans are approximate only. The developer reserves the right without notice to make modifications to dimensions, square footage, floorplans, floor plates, landscaping design, project design, materials and specifications to maintain the high standard of this development. The Developer may also make such further modifications as are permitted by the disclosure statement and the contract of purchase and sale between the purchaser and developer. E.&O.E.