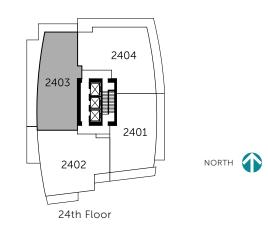

**CENTRE**VIEW

# Plan PH1 2 Bedroom

Living: 1,490 sq.ft.(approx.)
Outdoor: 1,420 sq.ft.(approx.)

Units: 2401

Hot tub and outdoor fireplace are upgrade option only. Dimensions, square footage, floor plates and floor plans are approximate only. The developer reserves the right without notice to make modifications to dimensions, square footage, floorplans, floor plates, landscaping design, project design, materials and specifications to maintain the high standard of this development. The Developer may also make such further modifications as are permitted by the disclosure statement and the contract of purchase and sale between the purchaser and developer. E.&O.E.

## Plan PH3 2 Bedroom + Den

Living: 1,700 sq.ft.(approx.)
Outdoor: 1,300 sq.ft.(approx.)

Units: 2403

Hot tub and outdoor fireplace are upgrade option only. Dimensions, square footage, floor plates and floor plans are approximate only. The developer reserves the right without notice to make modifications to dimensions, square footage, floorplans, floor plates, landscaping design, project design, materials and specifications to maintain the high standard of this development. The Developer may also make such further modifications as are permitted by the disclosure statement and the contract of purchase and sale between the purchaser and developer. E.&O.E.

# Plan PH4 2 Bedroom + Den

Living: 1,775 SQ.FT.(approx.)
Outdoor: 1,670 SQ.FT.(approx.)

Units: 2404