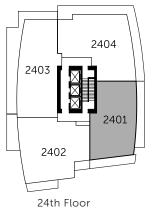

# Plan PH1 2 Bedroom

Living: 1,490 sq.ft.(approx.)
Outdoor: 1,420 sq.ft.(approx.)

Units: 2401

Hot tub and outdoor fireplace are upgrade option only. Dimensions, square footage, floor plates and floor plans are approximate only. The developer reserves the right without notice to make modifications to dimensions, square footage, floorplans, floor plates, landscaping design, project design, materials and specifications to maintain the high standard of this development. The Developer may also make such further modifications as are permitted by the disclosure statement and the contract of purchase and sale between the purchaser and developer. E.&O.E.

## Plan PH3 2 Bedroom + Den

Living: 1,700 sq.ft.(approx.)
Outdoor: 1,300 sq.ft.(approx.)

Units: 2403

Hot tub and outdoor fireplace are upgrade option only. Dimensions, square footage, floor plates and floor plans are approximate only. The developer reserves the right without notice to make modifications to dimensions, square footage, floorplans, floor plates, landscaping design, project design, materials and specifications to maintain the high standard of this development. The Developer may also make such further modifications as are permitted by the disclosure statement and the contract of purchase and sale between the purchaser and developer. E.&O.E.

# Plan PH4 2 Bedroom + Den

Living: 1,775 SQ.FT.(approx.)
Outdoor: 1,670 SQ.FT.(approx.)

Units: 2404