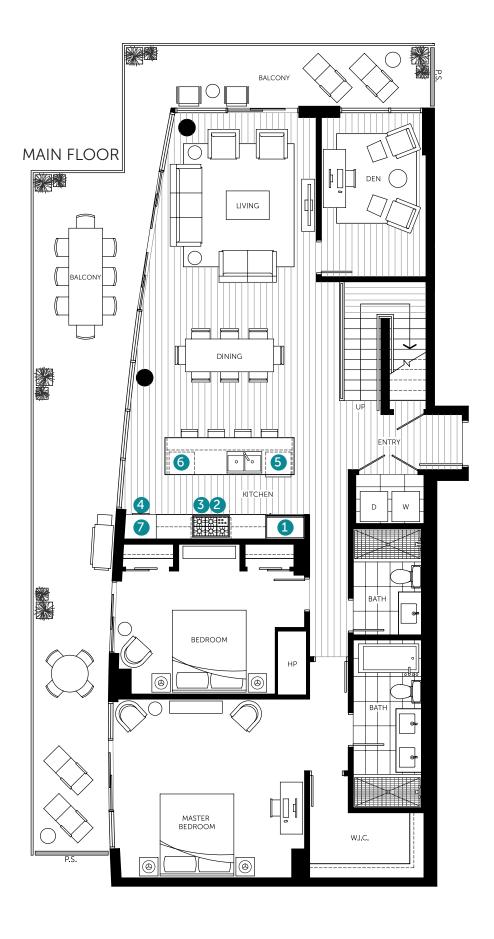

# Plan PH1 2 Bedroom

Living: 1,490 sq.ft.(approx.)
Outdoor: 1,420 sq.ft.(approx.)

Units: 2401

Hot tub and outdoor fireplace are upgrade option only. Dimensions, square footage, floor plates and floor plans are approximate only. The developer reserves the right without notice to make modifications to dimensions, square footage, floorplans, floor plates, landscaping design, project design, materials and specifications to maintain the high standard of this development. The Developer may also make such further modifications as are permitted by the disclosure statement and the contract of purchase and sale between the purchaser and developer. E.&O.E.

### List of Appliances

- 1 36" Integrated Fhiaba Refrigerator
- 2 36" Fulgor Milano Gas Cooktop
- 3 36" Faber Cristal Slim Line Hoodfan
- 4 30" Fulgor Milano Convection Oven
- 5 Integrated Blomberg Dishwasher
- 6 Panasonic Microwave with Trim Kit
- 7 Built-in Jenn-Air Coffee Maker

### MAIN FLOOR