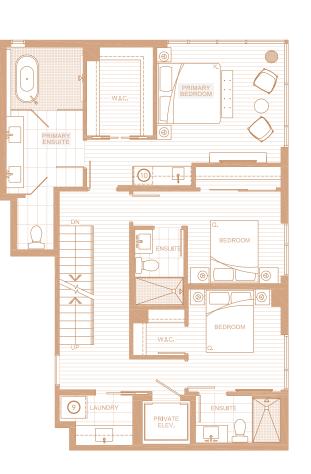

## UPPER FLOOR

# FAMILY

38TH - 40TH FLOORS

TOTAL: 4,132 SQ. FT.

INDOOR: 2,532 SQ. FT.

OUTDOOR: 1,600 SQ. FT.

UNIT #PH1

### APPLIANCES 3 BEDROOM +

- - 3. 30" WOLF CONVECTION WALL OVEN
  - 4. 34" FABER INTEGRATED HOOD FAN
  - 30" SUB-ZERO INTEGRATED FRIDGE / FREEZER (PREP KITCHEN) 5.
  - 6. 24" COVE INTEGRATED DISHWASHER 7. SINK DISPOSAL
  - 24" WOLF MICROWAVE 8.
  - HIGH-EFFICIENCY FULL SIZE MAYTAG WASHER AND DRYER 9.
- 11. 30" SUB-ZERO WINE FRIDGE / COOLER

MAIN FLOOR

- 1. 36" SUB-ZERO INTEGRATED FRIDGE / FREEZER WITH INTERNAL DISPENSER
- 2. 36" WOLF 5 BURNER GAS COOKTOP

10. 24" SUB-ZERO UNDER-COUNTER FRIDGE / FREEZER WITH ICE MAKER

Dimensions, square footage and floorplans are approximate only. Final dimensions, square footage and floorplans may vary and will be determined by final strata plan measurements. Einal floorplans may be a mirror image of the floorplans shown above. The Developer reserves the right to make changes to the floorplans, project design, appliance, specifications, and features. E.&O.E.