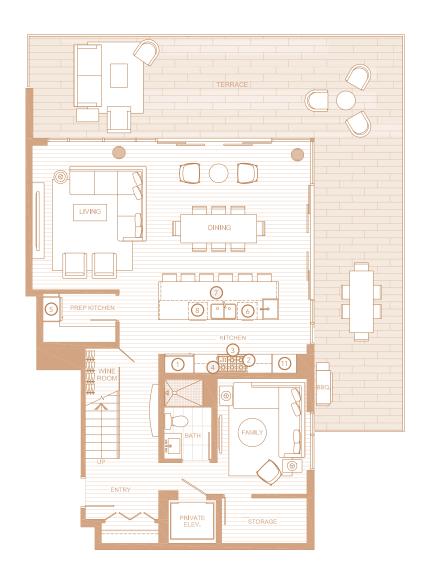

## UPPER FLOOR

# FAMILY

38TH - 40TH FLOORS

TOTAL: 4,132 SQ. FT.

INDOOR: 2,532 SQ. FT.

OUTDOOR: 1,600 SQ. FT.

UNIT #PH1

### APPLIANCES 3 BEDROOM +

- - 3. 30" WOLF CONVECTION WALL OVEN
  - 4. 34" FABER INTEGRATED HOOD FAN
  - 30" SUB-ZERO INTEGRATED FRIDGE / FREEZER (PREP KITCHEN) 5.
  - 6. 24" COVE INTEGRATED DISHWASHER 7. SINK DISPOSAL
  - 24" WOLF MICROWAVE 8.
  - HIGH-EFFICIENCY FULL SIZE MAYTAG WASHER AND DRYER 9.
- 11. 30" SUB-ZERO WINE FRIDGE / COOLER

MAIN FLOOR

- 1. 36" SUB-ZERO INTEGRATED FRIDGE / FREEZER WITH INTERNAL DISPENSER
- 2. 36" WOLF 5 BURNER GAS COOKTOP

10. 24" SUB-ZERO UNDER-COUNTER FRIDGE / FREEZER WITH ICE MAKER

Dimensions, square footage and floorplans are approximate only. Final dimensions, square footage and floorplans may vary and will be determined by final strata plan measurements. Einal floorplans may be a mirror image of the floorplans shown above. The Developer reserves the right to make changes to the floorplans, project design, appliance, specifications, and features. E.&O.E.