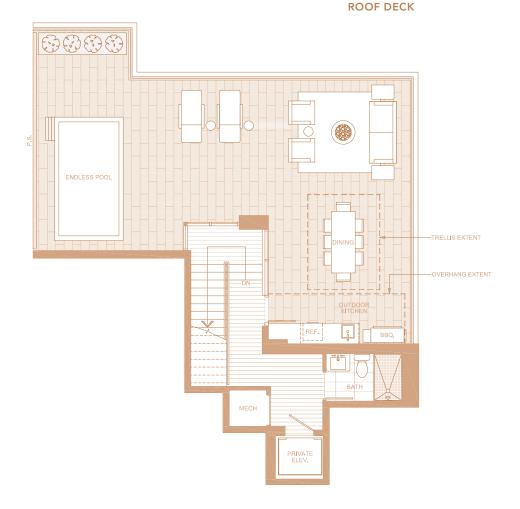

## UPPER FLOOR

# FAMILY

38TH - 40TH FLOORS

TOTAL: 4,132 SQ. FT.

INDOOR: 2,532 SQ. FT.

OUTDOOR: 1,600 SQ. FT.

UNIT #PH1