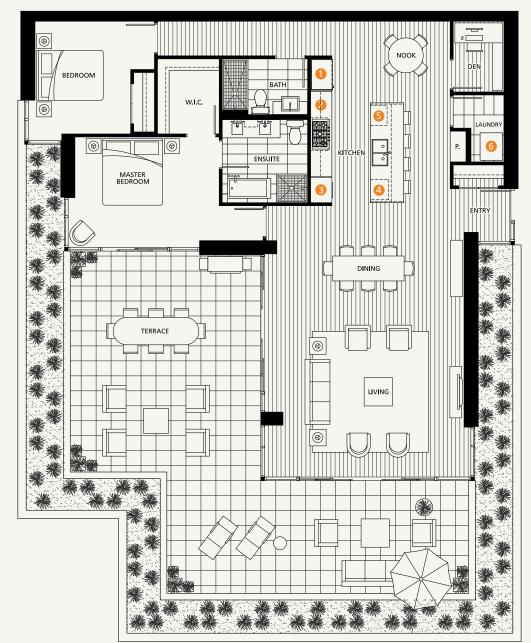

## PLAN A

2 Bedroom + Den

1,590 SF Living (APPROX.)

780 SF Outdoor (APPROX.)

215 SF Storage (APPROX.) \*STORAGE LOCATED ON LEVEL 3

- **1** 36" Sub-Zero Integrated Refrigerator
- 2 36" Miele Gas Cooktop + Faber Slim Line Hood Fan
- **30**" Miele Convection Wall Oven + Panasonic Microwave
- 4 Asko Integrated Dishwasher
- **5** Sub-Zero Integrated Under-Counter Wine Fridge
- 6 High-Efficiency Full Size Washer and Dryer

Note: Refer to Landscape Plan Accurate Details

Dimensions, square footage and floorplans are approximate only. Final dimensions, square footage and floorplans may vary and will be determined by final strata plan measurements. Final floorplans may be a mirror image of the floorplans shown above. The Developer reserves the right to make changes to the floorplans, project design, appliances, specifications, and features. E.&O.E.